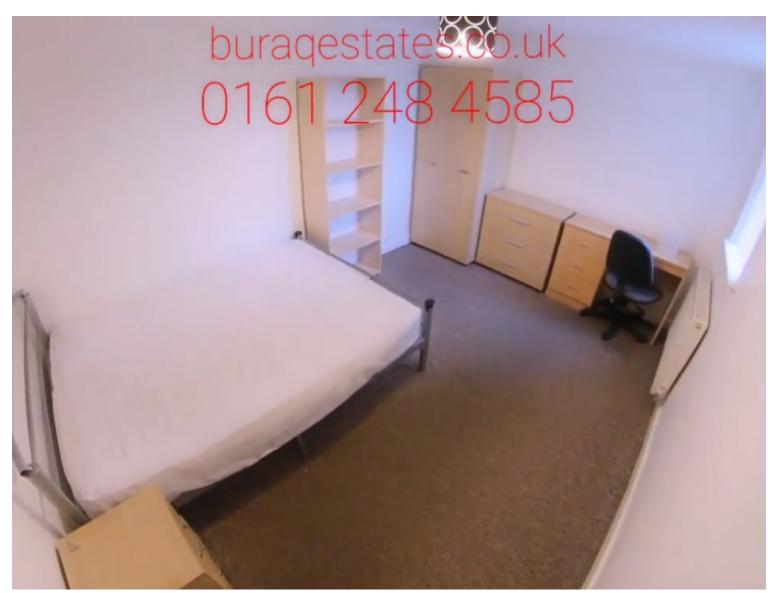

This flat is fully furnished, the double room comes with a wardrobe, desk, chair, and one double bed, an open plan living room/ kitchen, a fully fitted kitchen with fridge-freezer, oven, cooker, washing machine and dishwasher, laminate flooring, double glazing, central heating, off road parking for two cars, fiber optic broadband, gas, water, and electricity are included.