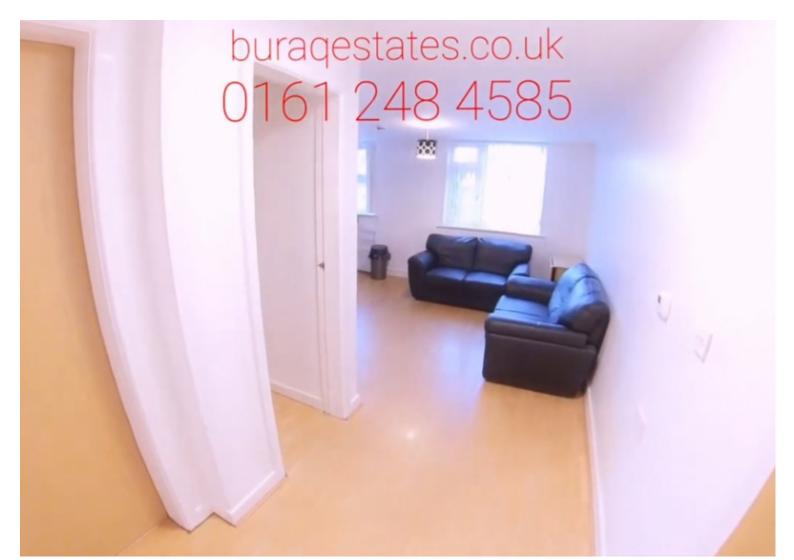

This flat is fully furnished, the double room comes with a wardrobe, desk, chair, and one double bed, an open plan living room/ kitchen, a fully fitted kitchen with fridge-freezer, oven, cooker, washing machine and dishwasher, laminate flooring, double glazing, central heating, off road parking for two cars, fiber optic broadband, gas, water, and electricity are included.