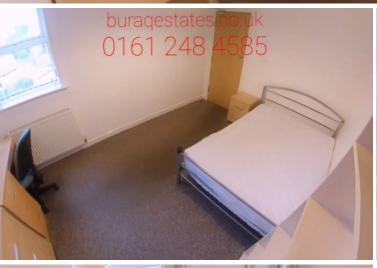

This flat is fully furnished, the double room comes with a wardrobe, desk, chair, and one double bed, an open plan living room/ kitchen, a fully fitted kitchen with fridge-freezer, oven, cooker, washing machine and dishwasher, laminate flooring, double glazing, central heating, off road parking for two cars, fiber optic broadband, gas, water, and electricity are included.