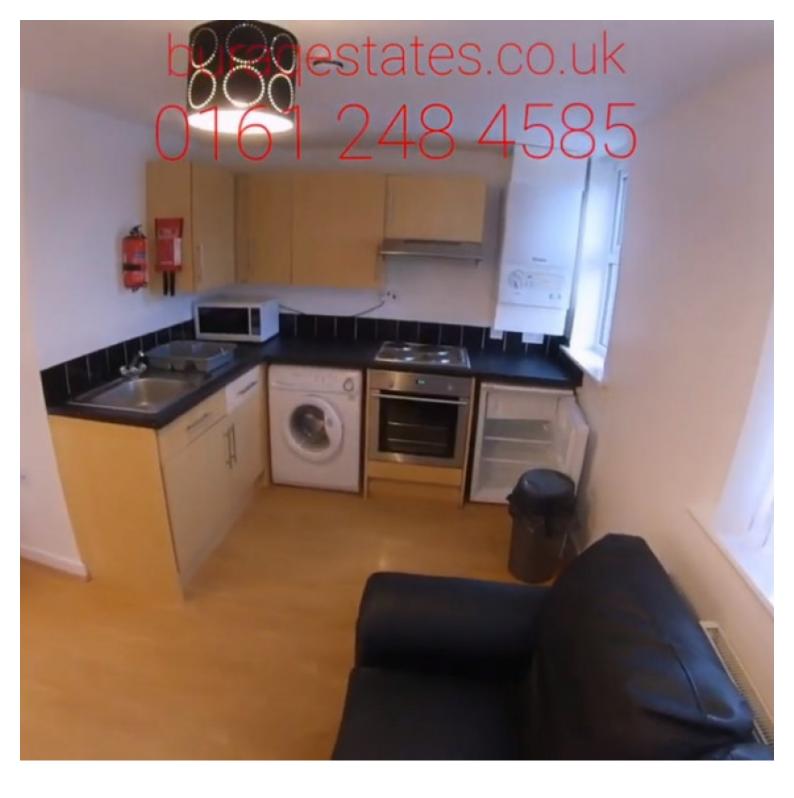

This flat is fully furnished, the double room comes with a wardrobe, desk, chair, and one double bed, an open plan living room/ kitchen, a fully fitted kitchen with fridge-freezer, oven, cooker, washing machine and dishwasher, laminate flooring, double glazing, central heating, off road parking for two cars, fiber optic broadband, gas, water, and electricity are included.