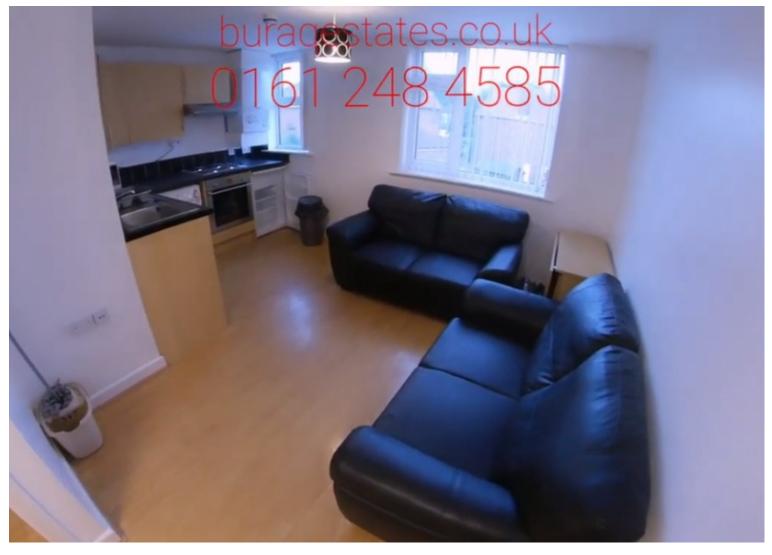

This flat is fully furnished, the double room comes with a wardrobe, desk, chair, and one double bed, an open plan living room/ kitchen, a fully fitted kitchen with fridge-freezer, oven, cooker, washing machine and dishwasher, laminate flooring, double glazing, central heating, off road parking for two cars, fiber optic broadband, gas, water, and electricity are included.