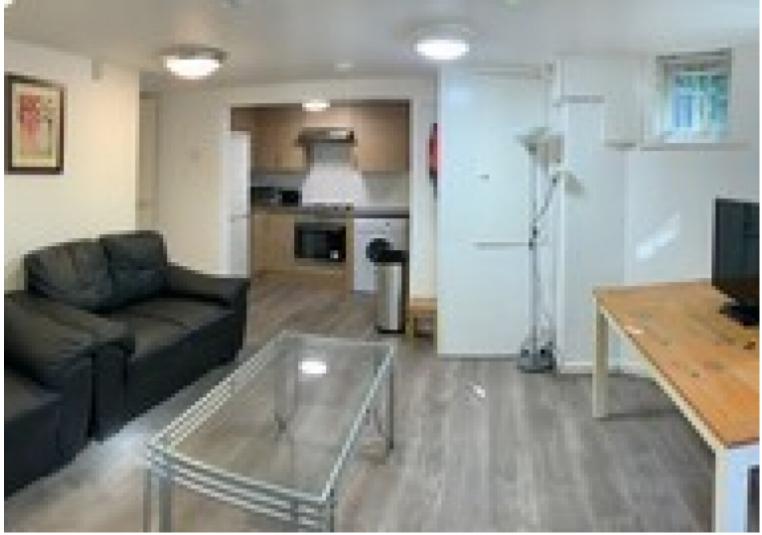

This basement apartment features three fully furnished, large double bedrooms, each room has double bed, wardrobe, and chest of drawers, separate fully fitted kitchen comes with fridge freezer, oven, cooker and washing machine, one bathroom, double glazing, laminate flooring, central heating, high-speed broadband, plenty of parking space.