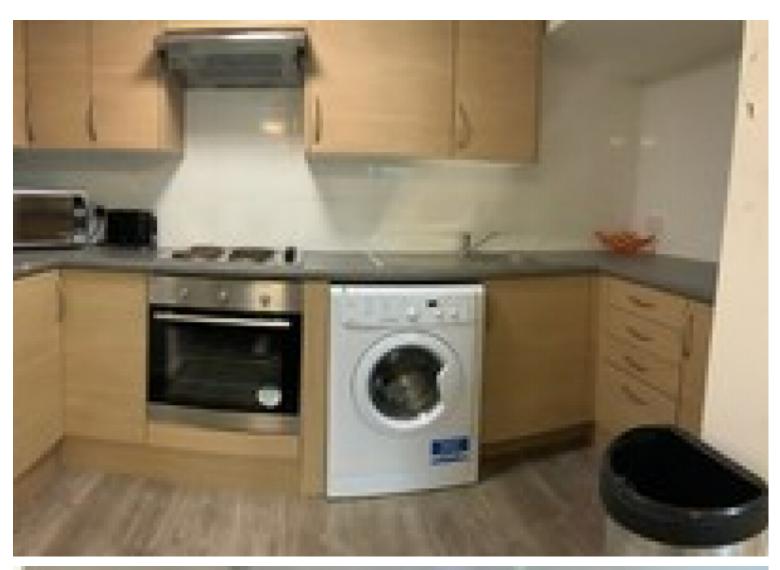

This basement apartment features three fully furnished, large double bedrooms, each room has double bed, wardrobe, and chest of drawers, separate fully fitted kitchen comes with fridge freezer, oven, cooker and washing machine, one bathroom, double glazing, laminate flooring, central heating, high-speed broadband, plenty of parking space.