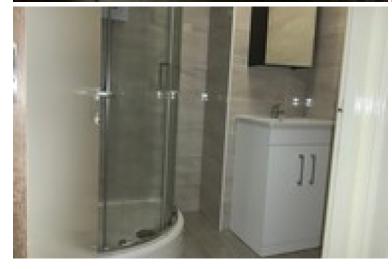

This basement apartment features three fully furnished, large double bedrooms, each room has double bed, wardrobe, and chest of drawers, separate fully fitted kitchen comes with fridge freezer, oven, cooker and washing machine, one bathroom, double glazing, laminate flooring, central heating, high-speed broadband, plenty of parking space.