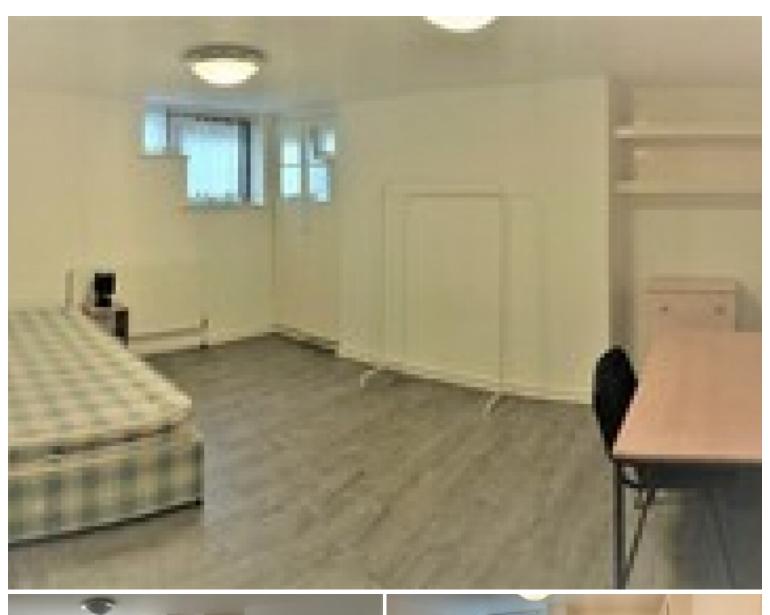

This basement apartment features three fully furnished, large double bedrooms, each room has double bed, wardrobe, and chest of drawers, separate fully fitted kitchen comes with fridge freezer, oven, cooker and washing machine, one bathroom, double glazing, laminate flooring, central heating, high-speed broadband, plenty of parking space.