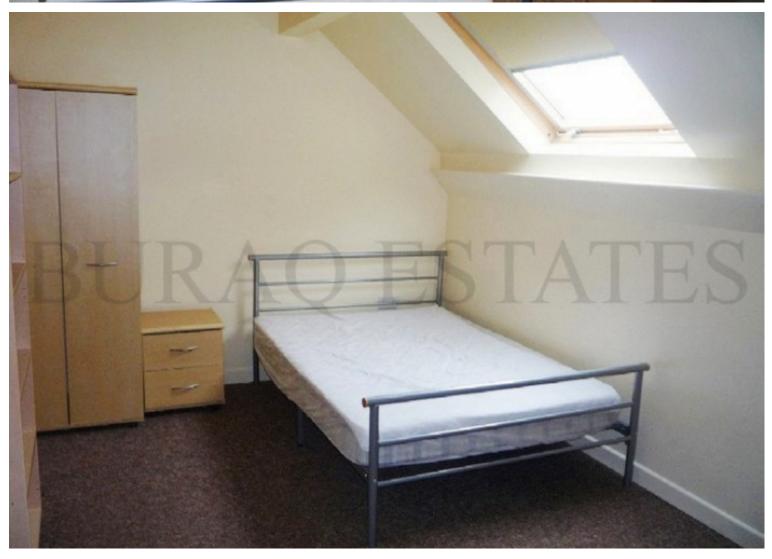

### **Main Particulars**

Superb 3 bedroom apartment available for NEXT ACADEMIC YEAR, Bills Included, 1st of July 2022.

This property features three fully furnished, large double bedrooms, each room has a double bed, wardrobe, and chest of drawers, open plan kitchen comes with fridge freezer, oven, cooker, dishwasher, and washing machine, one bathroom with overhead shower situated off the hallway, double glazing, laminate flooring, central heating. Half rent in July and August, excellent for a group of students.