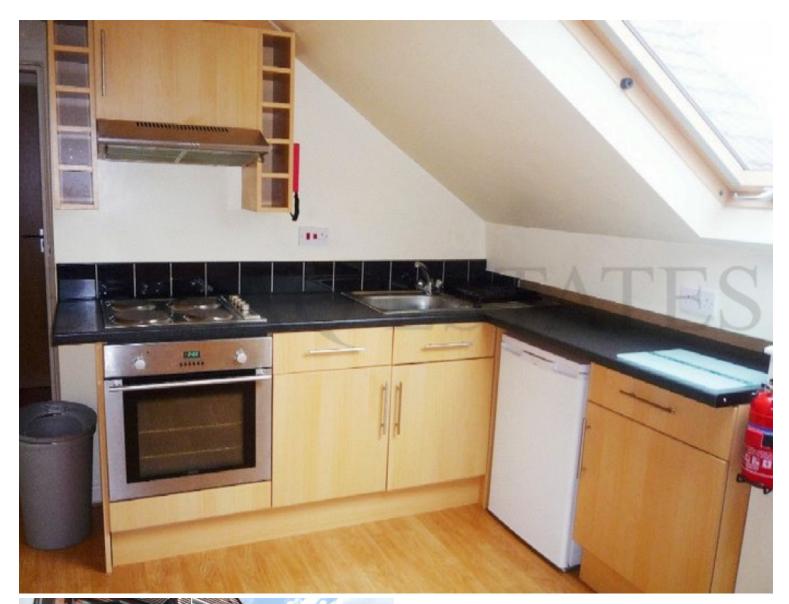

### **Main Particulars**

Superb 3 bedroom apartment available for NEXT ACADEMIC YEAR, Bills Included, 1st of July 2022.

This property features three fully furnished, large double bedrooms, each room has a double bed, wardrobe, and chest of drawers, open plan kitchen comes with fridge freezer, oven, cooker, dishwasher, and washing machine, one bathroom with overhead shower situated off the hallway, double glazing, laminate flooring, central heating. Half rent in July and August, excellent for a group of students.