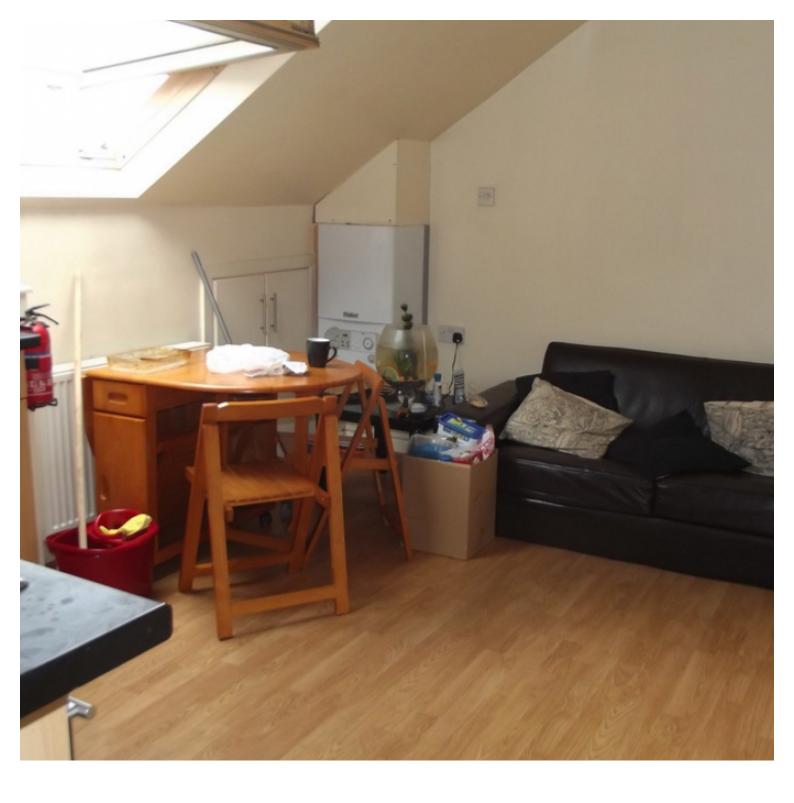

### **Main Particulars**

Superb 3 bedroom apartment available for NEXT ACADEMIC YEAR, Bills Included, 1st of July 2022.

This property features three fully furnished, large double bedrooms, each room has a double bed, wardrobe, and chest of drawers, open plan kitchen comes with fridge freezer, oven, cooker, dishwasher, and washing machine, one bathroom with overhead shower situated off the hallway, double glazing, laminate flooring, central heating. Half rent in July and August, excellent for a group of students.