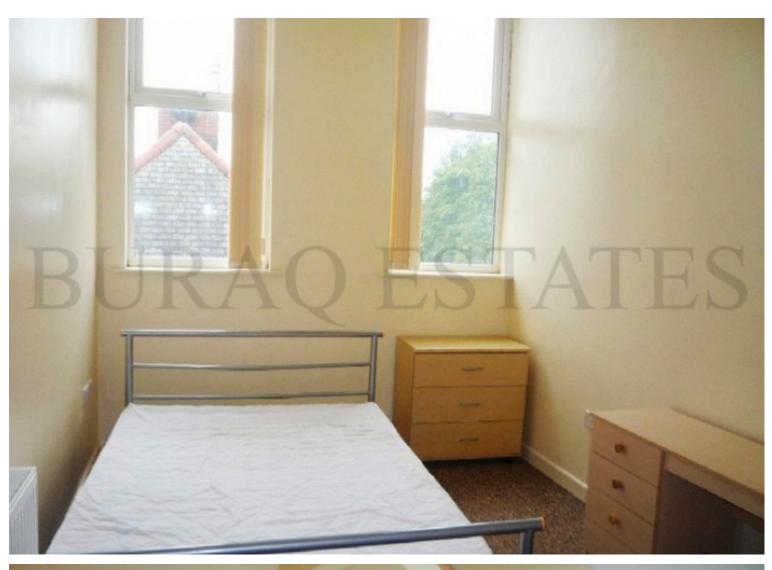

### **Main Particulars**

Superb 3 bedroom apartment available for NEXT ACADEMIC YEAR, Bills Included, 1st of July 2022.

This property features three fully furnished, large double bedrooms, each room has a double bed, wardrobe, and chest of drawers, open plan kitchen comes with fridge freezer, oven, cooker, dishwasher, and washing machine, one bathroom with overhead shower situated off the hallway, double glazing, laminate flooring, central heating. Half rent in July and August, excellent for a group of students.