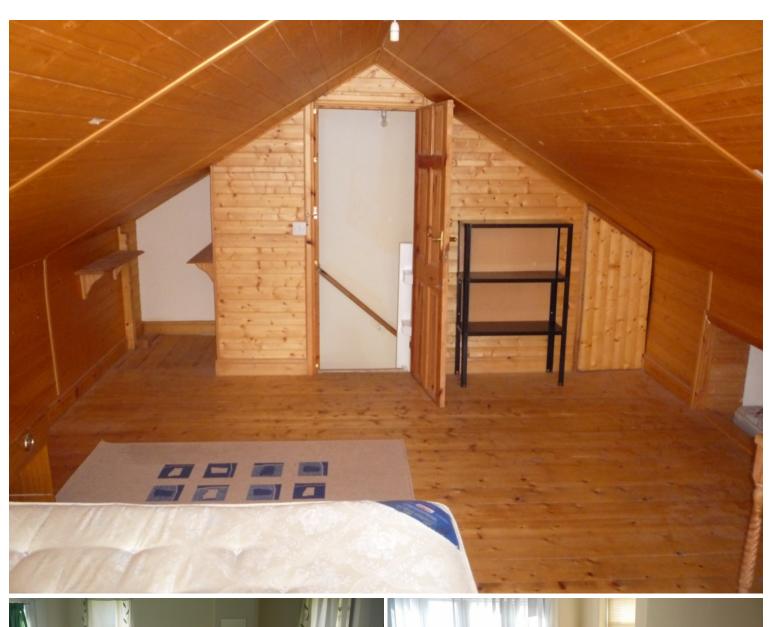

#### AVAILABLE FOR THE NEXT ACADEMIC YEAR 2022 (1ST JULY 2022)

A charming five double bedrooms situated This property features five fully furnished large bedrooms, each room has a double bed, desk with chair, wardrobe, chest of drawer and bedside table, separate fully fitted kitchen with dishwasher, washing machine, dryer, large cooker, microwave, two large fridge freezers, lots of wall and base units, separate lounge with leather sofas, large LED TV and coffee table, one large bathroom, large front and back garden, patio doors to garden, off-road parking for the property, double glazing, laminate flooring, central heating.