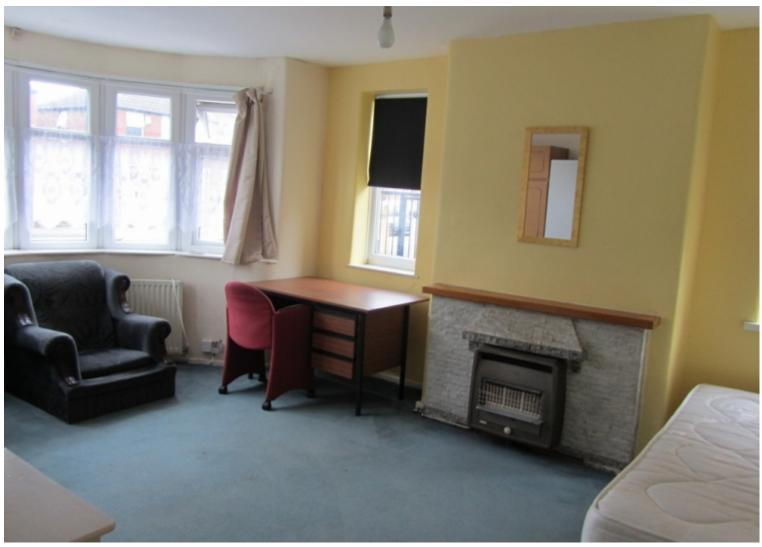

#### AVAILABLE FOR THE NEXT ACADEMIC YEAR 2022 (1ST JULY 2022)

A charming five double bedrooms situated This property features five fully furnished large bedrooms, each room has a double bed, desk with chair, wardrobe, chest of drawer and bedside table, separate fully fitted kitchen with dishwasher, washing machine, dryer, large cooker, microwave, two large fridge freezers, lots of wall and base units, separate lounge with leather sofas, large LED TV and coffee table, one large bathroom, large front and back garden, patio doors to garden, off-road parking for the property, double glazing, laminate flooring, central heating.