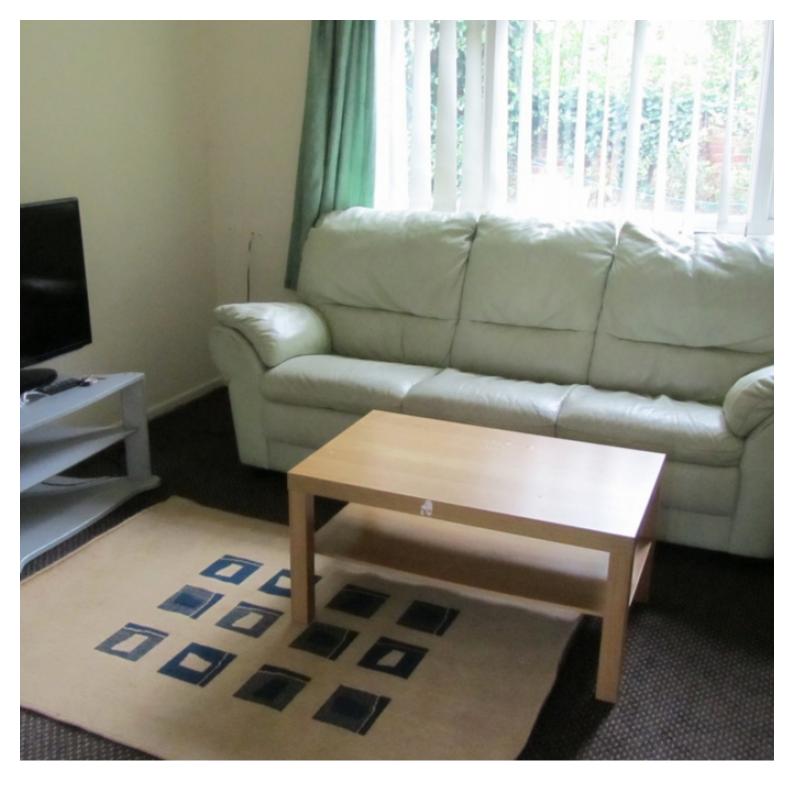

#### AVAILABLE FOR THE NEXT ACADEMIC YEAR 2022 (1ST JULY 2022)

A charming five double bedrooms situated This property features five fully furnished large bedrooms, each room has a double bed, desk with chair, wardrobe, chest of drawer and bedside table, separate fully fitted kitchen with dishwasher, washing machine, dryer, large cooker, microwave, two large fridge freezers, lots of wall and base units, separate lounge with leather sofas, large LED TV and coffee table, one large bathroom, large front and back garden, patio doors to garden, off-road parking for the property, double glazing, laminate flooring, central heating.