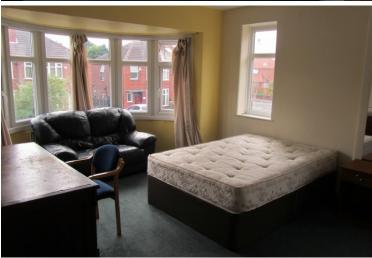

#### AVAILABLE FOR THE NEXT ACADEMIC YEAR 2022 (1ST JULY 2022)

A charming five double bedrooms situated This property features five fully furnished large bedrooms, each room has a double bed, desk with chair, wardrobe, chest of drawer and bedside table, separate fully fitted kitchen with dishwasher, washing machine, dryer, large cooker, microwave, two large fridge freezers, lots of wall and base units, separate lounge with leather sofas, large LED TV and coffee table, one large bathroom, large front and back garden, patio doors to garden, off-road parking for the property, double glazing, laminate flooring, central heating.