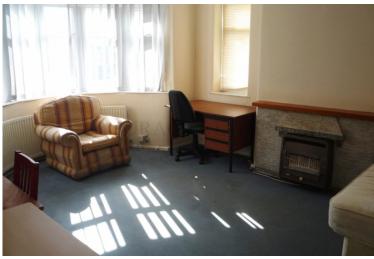

#### AVAILABLE FOR THE NEXT ACADEMIC YEAR 2022 (1ST JULY 2022)

A charming five double bedrooms situated This property features five fully furnished large bedrooms, each room has a double bed, desk with chair, wardrobe, chest of drawer and bedside table, separate fully fitted kitchen with dishwasher, washing machine, dryer, large cooker, microwave, two large fridge freezers, lots of wall and base units, separate lounge with leather sofas, large LED TV and coffee table, one large bathroom, large front and back garden, patio doors to garden, off-road parking for the property, double glazing, laminate flooring, central heating.