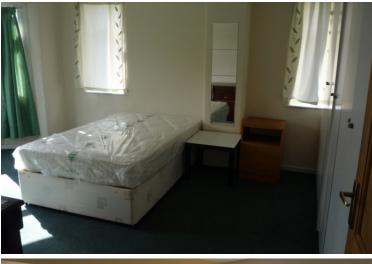

#### AVAILABLE FOR THE NEXT ACADEMIC YEAR 2022 (1ST JULY 2022)

A charming five double bedrooms situated This property features five fully furnished large bedrooms, each room has a double bed, desk with chair, wardrobe, chest of drawer and bedside table, separate fully fitted kitchen with dishwasher, washing machine, dryer, large cooker, microwave, two large fridge freezers, lots of wall and base units, separate lounge with leather sofas, large LED TV and coffee table, one large bathroom, large front and back garden, patio doors to garden, off-road parking for the property, double glazing, laminate flooring, central heating.