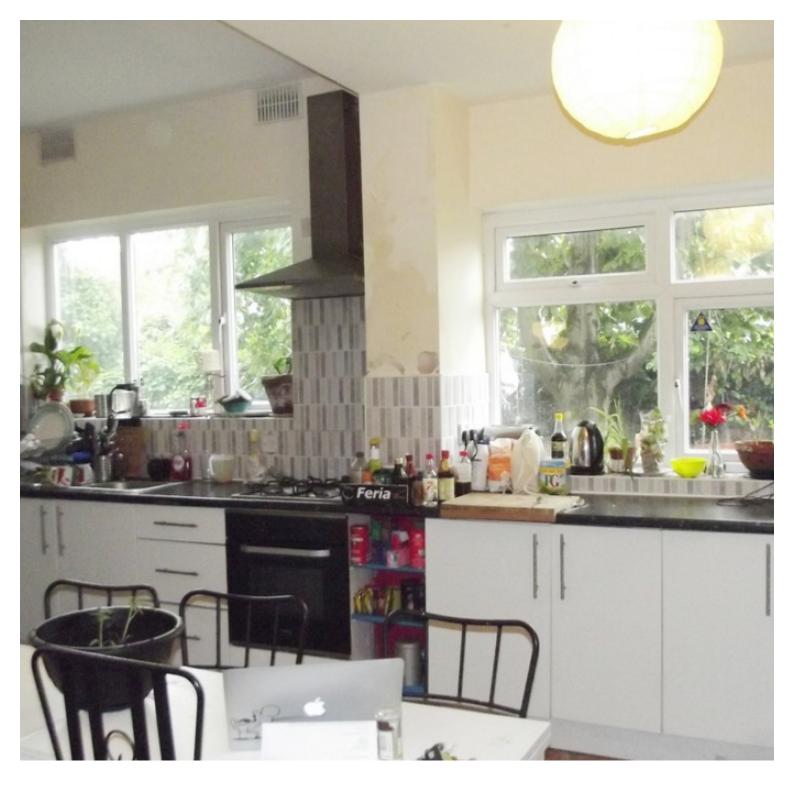

### 7 Bedroom property available for students for the upcoming academic year 2025!

This property boasts seven double-bedded furnished bedrooms for students in the student area of Victoria Park. The property includes desks and a chair in each room. The property consists of a fully fitted kitchen which includes an American-Style Fridge, Oven, Cooker, and Washing Machine. The property has an open lounge area, three bathrooms, and two showers.