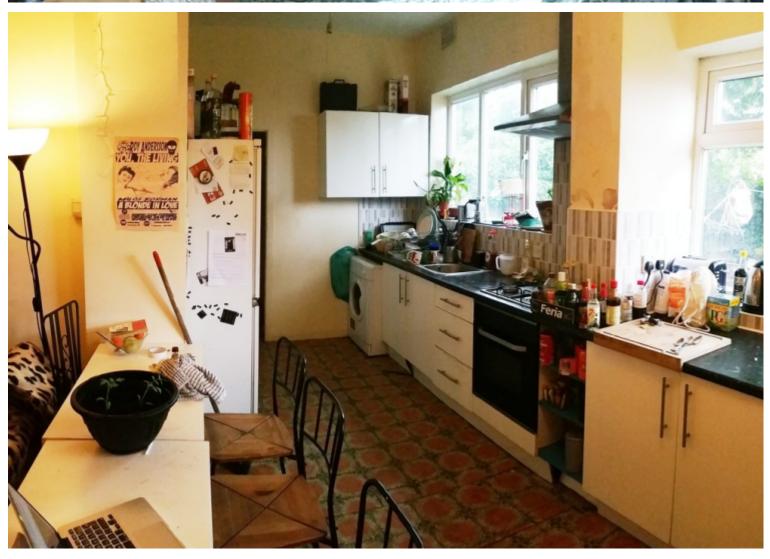

### 7 Bedroom property available for students for the upcoming academic year 2025!

This property boasts seven double-bedded furnished bedrooms for students in the student area of Victoria Park. The property includes desks and a chair in each room. The property consists of a fully fitted kitchen which includes an American-Style Fridge, Oven, Cooker, and Washing Machine. The property has an open lounge area, three bathrooms, and two showers.