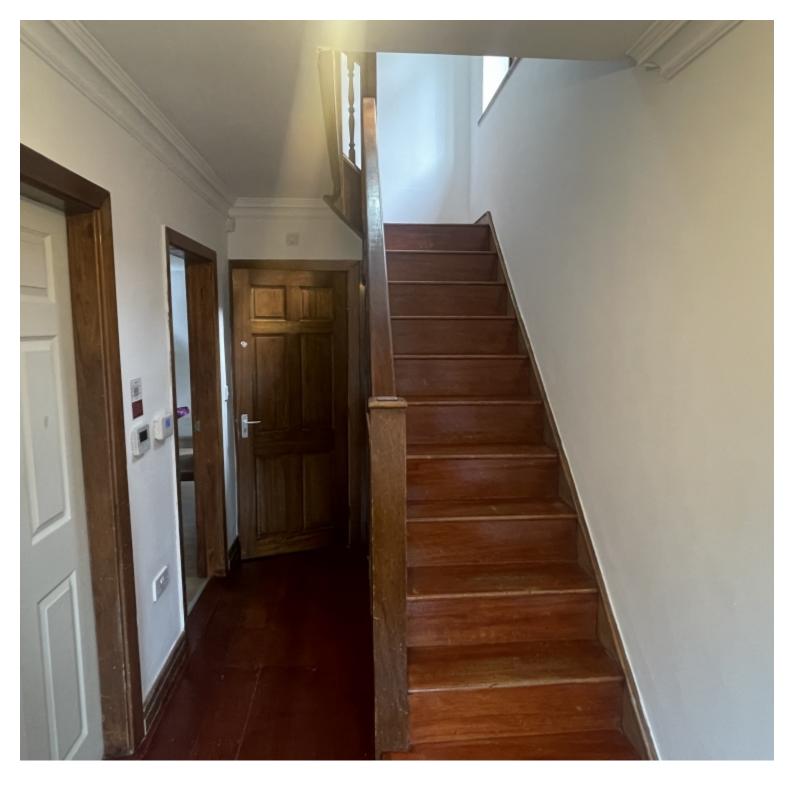

# **Step Inside**

This property features six fully furnished large double bedrooms, separate fully fitted kitchen with fridgefreezer, oven, cooker and washing machine, spacious lounge area, two bathrooms, double glazing, central heating, plenty of parking space, half rent July and August, bill scan be included.