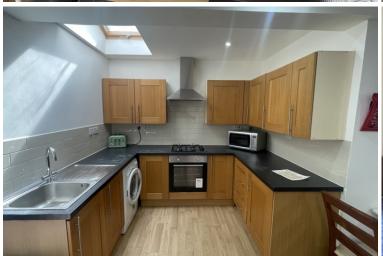

This property features six fully furnished large double bedrooms, separate fully fitted kitchen with fridgefreezer, oven, cooker and washing machine, spacious lounge area, two bathrooms, double glazing, central heating, plenty of parking space, half rent July and August, bill scan be included.