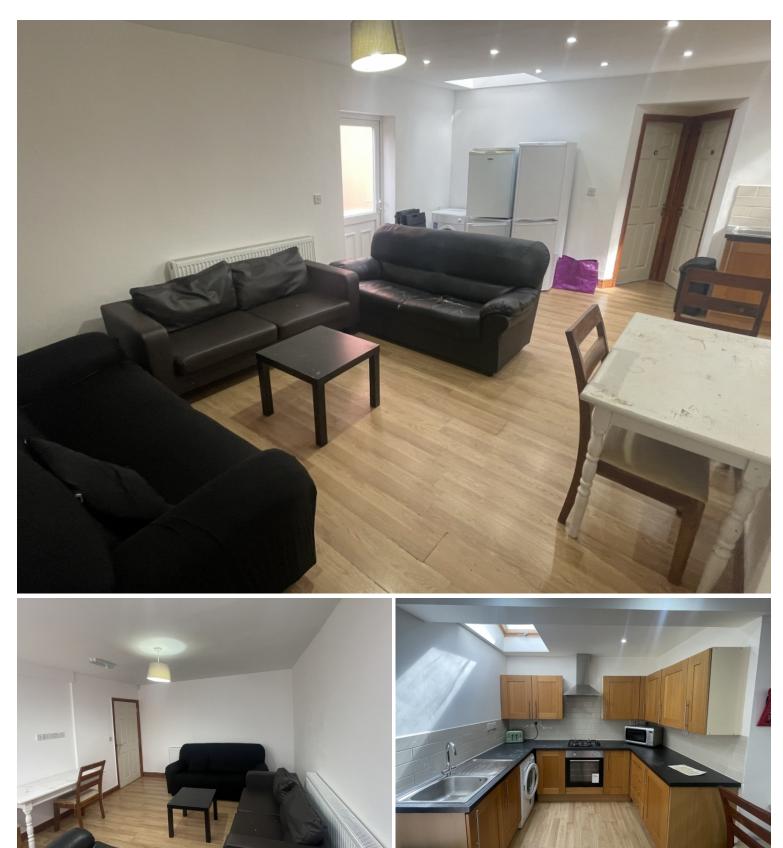

This property features six fully furnished large double bedrooms, separate fully fitted kitchen with fridgefreezer, oven, cooker and washing machine, spacious lounge area, two bathrooms, double glazing, central heating, plenty of parking space, half rent July and August, bill scan be included.