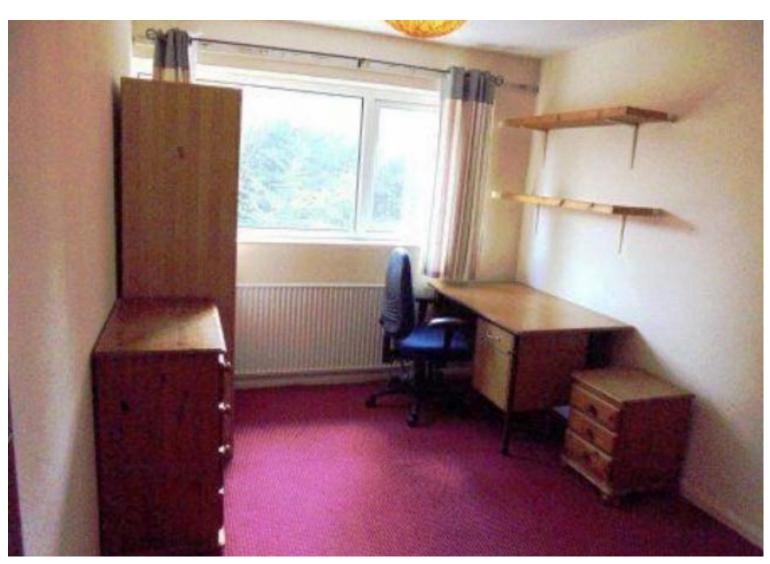

### **Main Particulars**

Well presented 7 bedroom house, available for NEXT ACADEMIC YEAR, 1st July 2022, Derby Road, Fallowfield, Manchester, M14 6US

This house is well presented and features seven spacious rooms with modern décor. It has been specially developed with attention to the specific needs of students and professionals.

This property features seven fully furnished large double bedrooms, a separate fully fitted kitchen with fridge-freezer, oven, cooker, washing machine, separate lounge area with sofas, coffee table, flat screen TV, dining table and chairs, two bathrooms, double glazing, laminate flooring, central heating, plenty of parking space.