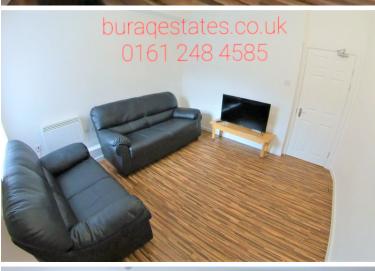

This property features six fully furnished, large double bedrooms, each room has a double bed, wardrobe, and chest of drawers, separate fully fitted kitchen comes with a fridge freezer, oven, cooker, and washing machine, a spacious lounge area, two bathrooms, double glazing, laminate flooring, central heating, high-speed broadband, plenty of parking space.