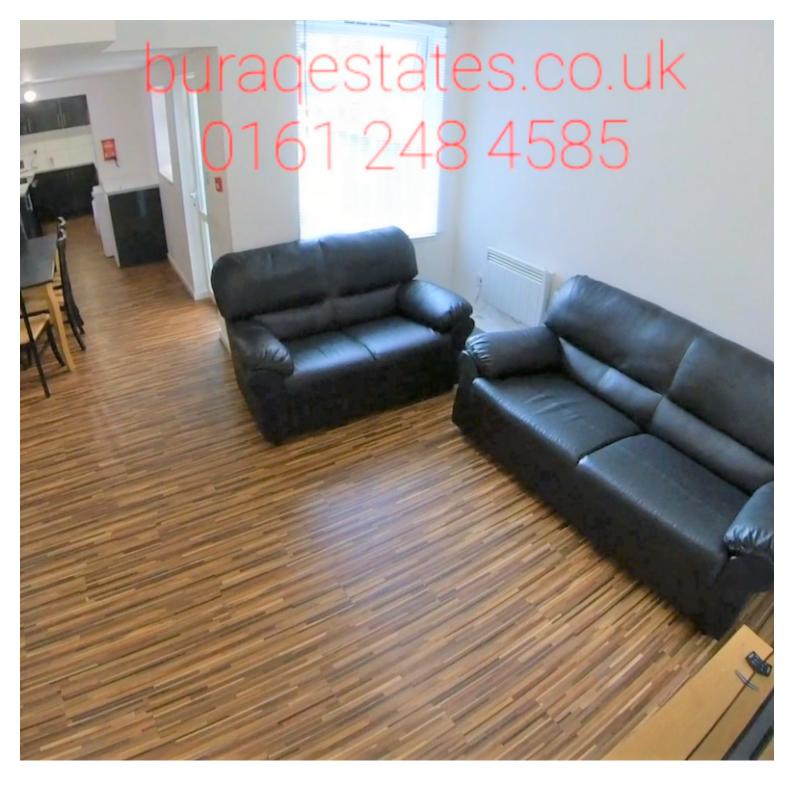

This property features six fully furnished, large double bedrooms, each room has a double bed, wardrobe, and chest of drawers, separate fully fitted kitchen comes with a fridge freezer, oven, cooker, and washing machine, a spacious lounge area, two bathrooms, double glazing, laminate flooring, central heating, high-speed broadband, plenty of parking space.