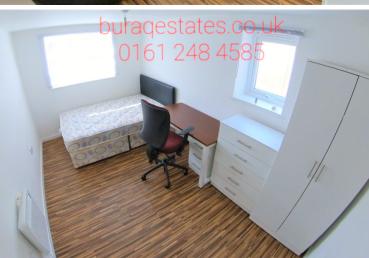

This property features six fully furnished, large double bedrooms, each room has a double bed, wardrobe, and chest of drawers, separate fully fitted kitchen comes with a fridge freezer, oven, cooker, and washing machine, a spacious lounge area, two bathrooms, double glazing, laminate flooring, central heating, high-speed broadband, plenty of parking space.