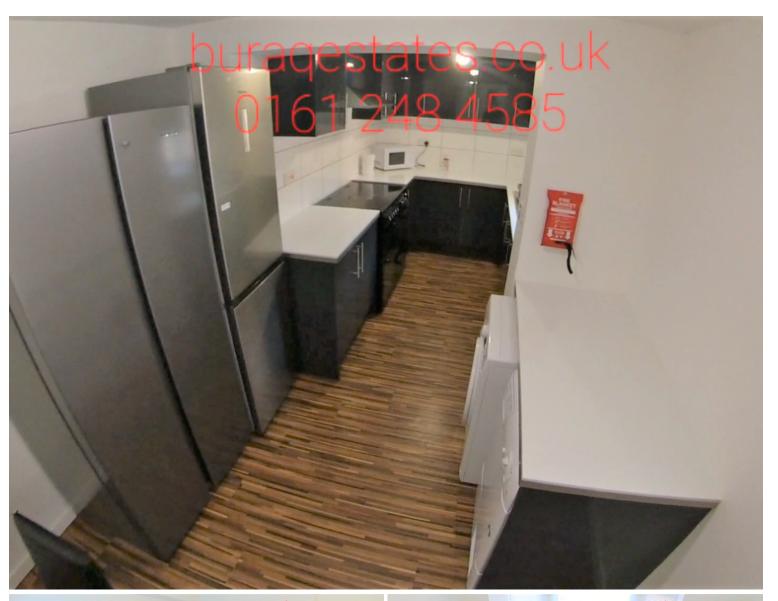

This property features six fully furnished, large double bedrooms, each room has a double bed, wardrobe, and chest of drawers, separate fully fitted kitchen comes with a fridge freezer, oven, cooker, and washing machine, a spacious lounge area, two bathrooms, double glazing, laminate flooring, central heating, high-speed broadband, plenty of parking space.