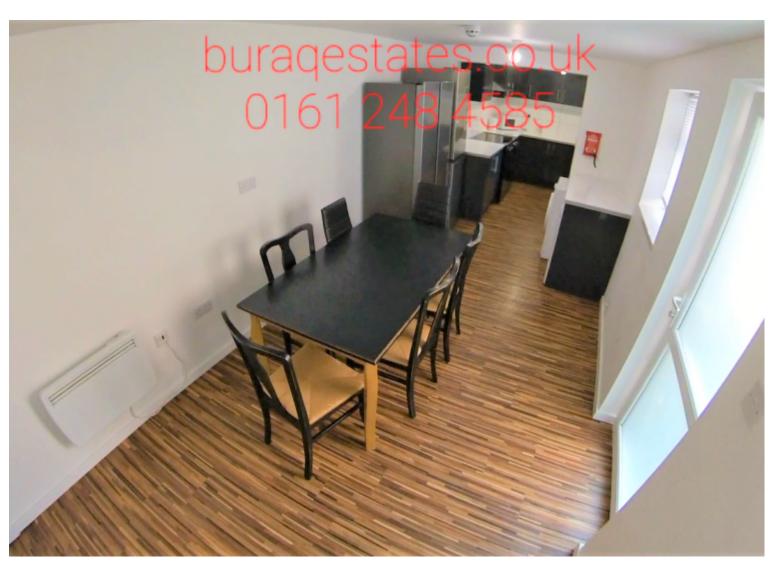

This property features six fully furnished, large double bedrooms, each room has a double bed, wardrobe, and chest of drawers, separate fully fitted kitchen comes with a fridge freezer, oven, cooker, and washing machine, a spacious lounge area, two bathrooms, double glazing, laminate flooring, central heating, high-speed broadband, plenty of parking space.