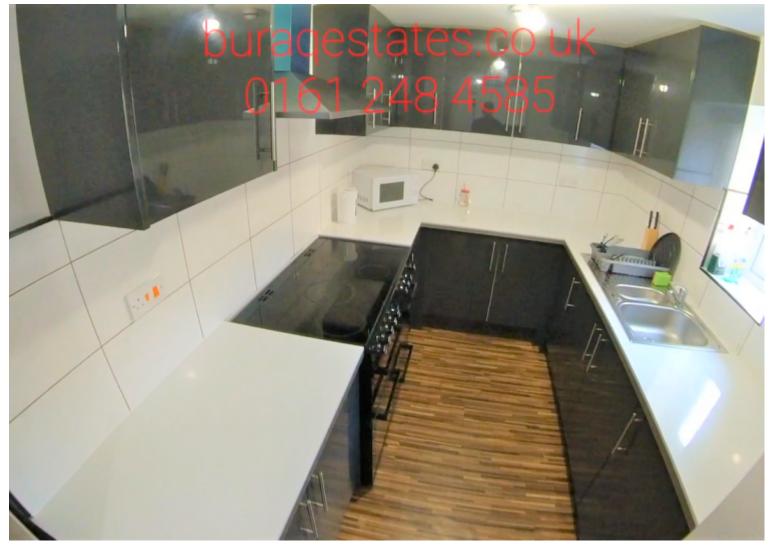

This property features six fully furnished, large double bedrooms, each room has a double bed, wardrobe, and chest of drawers, separate fully fitted kitchen comes with a fridge freezer, oven, cooker, and washing machine, a spacious lounge area, two bathrooms, double glazing, laminate flooring, central heating, high-speed broadband, plenty of parking space.