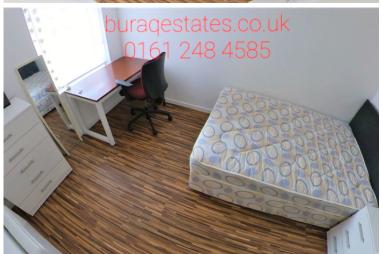

This property features six fully furnished, large double bedrooms, each room has a double bed, wardrobe, and chest of drawers, separate fully fitted kitchen comes with a fridge freezer, oven, cooker, and washing machine, a spacious lounge area, two bathrooms, double glazing, laminate flooring, central heating, high-speed broadband, plenty of parking space.