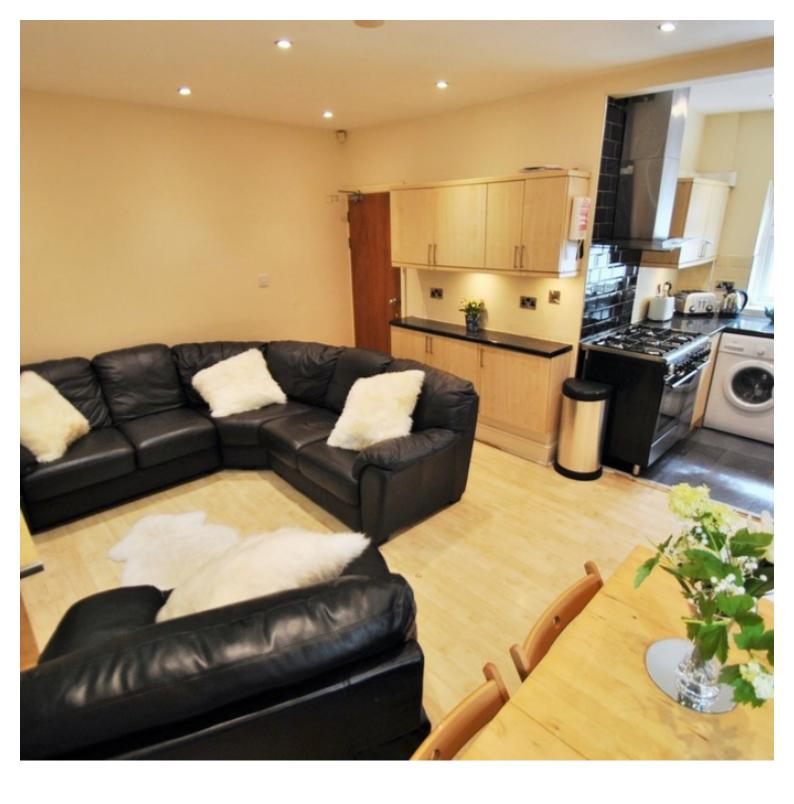

### **Secure Cycle Storage**

On a large corner location, this house has a spacious open plan living area with a fully equipped kitchen and diner. There are three well-sized ground-floor bedrooms with their own patio doors lead onto the good-sized garden (don't worry, our gardener looks after that). There is also another large bay window bedroom on the ground floor and bathroom and a further 2 bedrooms and bathroom on the first floor. Situated in a central Fallowfield location in between the 2 main bus routes into the universities and the city center. Off-road parking at front and rear.

- All 6 double sized bedrooms have double beds with semi orthopedic mattresses
- Up to 200MB Broadband Included FREE in all Houses, already connected for when you move in!
- Leather sofas & includes a TV that comes with Freeview; Sky & Broadband packages are also available
- The kitchen has a Dishwasher, Washer Dryer, American style Fridge Freezers, Range cooker oven with 5 Gas Hobs so plenty of cooking space, lots of cupboard space & dining table with benches
- 2 Bathrooms with showers 1 comes with bath as well
- Practical features include double glazing, efficient gas-fired condenser boiler, interlinked smoke alarms in every room & intruder alarm
- Exterior: Parking to the front and back & grassed back garden with gardener service included
- Closest bus to uni/city is 100m to Kingsway(no. 50 every 5mins at peak times & until midnight),400m to Egerton road(no. 44 & 145 every 20mins 7.30am to 10am) or 900m to Wilmslow rd(night bus 143)
- The Closest Train station is Mauldeth road 900m approx 10 mins to City
- Newsagent/corner shop/off license 100m, Sainsbury's Fallowfield 750m
- Parade of shops inc Co-op supermarket, post office, bakery, etc 500m
- Rent is £115 pppw, all bills included