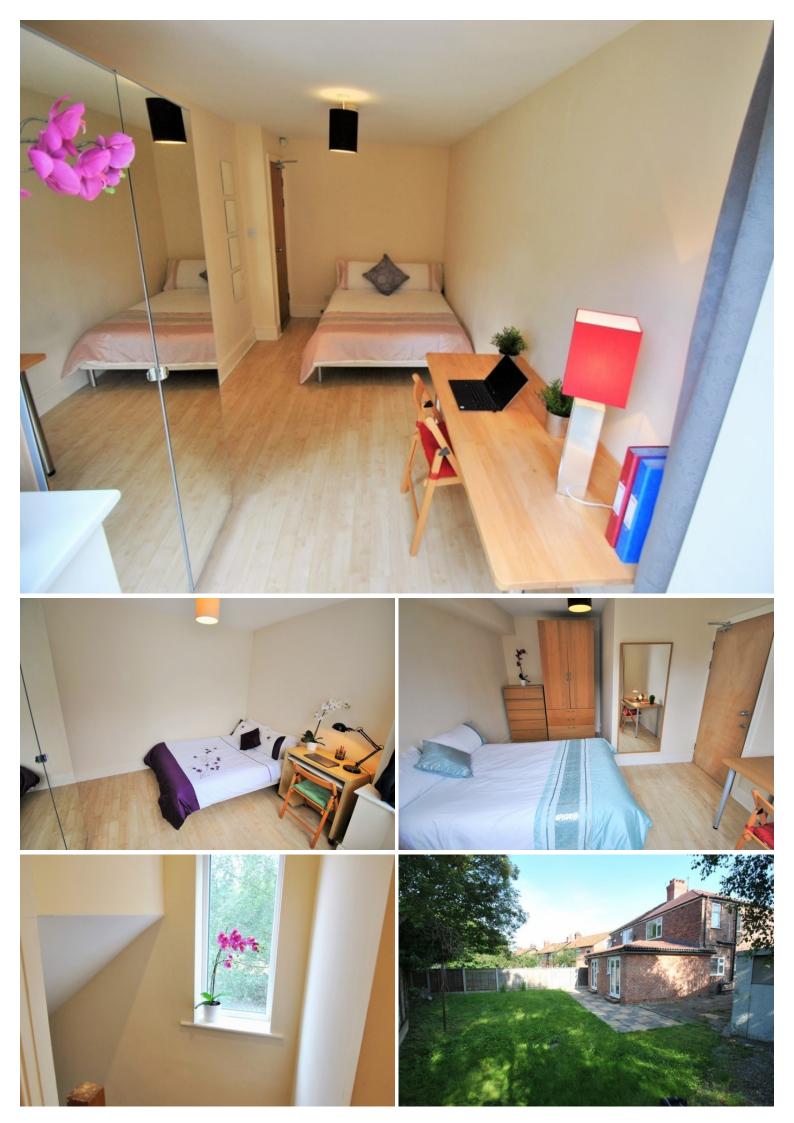

### **Secure Cycle Storage**

On a large corner location, this house has a spacious open plan living area with a fully equipped kitchen and diner. There are three well-sized ground-floor bedrooms with their own patio doors lead onto the good-sized garden (don't worry, our gardener looks after that). There is also another large bay window bedroom on the ground floor and bathroom and a further 2 bedrooms and bathroom on the first floor. Situated in a central Fallowfield location in between the 2 main bus routes into the universities and the city center. Off-road parking at front and rear.

- All 6 double sized bedrooms have double beds with semi orthopedic mattresses
- Up to 200MB Broadband Included FREE in all Houses, already connected for when you move in!
- Leather sofas & includes a TV that comes with Freeview; Sky & Broadband packages are also available
- The kitchen has a Dishwasher, Washer Dryer, American style Fridge Freezers, Range cooker oven with 5 Gas Hobs so plenty of cooking space, lots of cupboard space & dining table with benches
- 2 Bathrooms with showers 1 comes with bath as well
- Practical features include double glazing, efficient gas-fired condenser boiler, interlinked smoke alarms in every room & intruder alarm
- Exterior: Parking to the front and back & grassed back garden with gardener service included
- Closest bus to uni/city is 100m to Kingsway(no. 50 every 5mins at peak times & until midnight),400m to Egerton road(no. 44 & 145 every 20mins 7.30am to 10am) or 900m to Wilmslow rd(night bus 143)
- The Closest Train station is Mauldeth road 900m approx 10 mins to City
- Newsagent/corner shop/off license 100m, Sainsbury's Fallowfield 750m
- Parade of shops inc Co-op supermarket, post office, bakery, etc 500m
- Rent is £115 pppw, all bills included