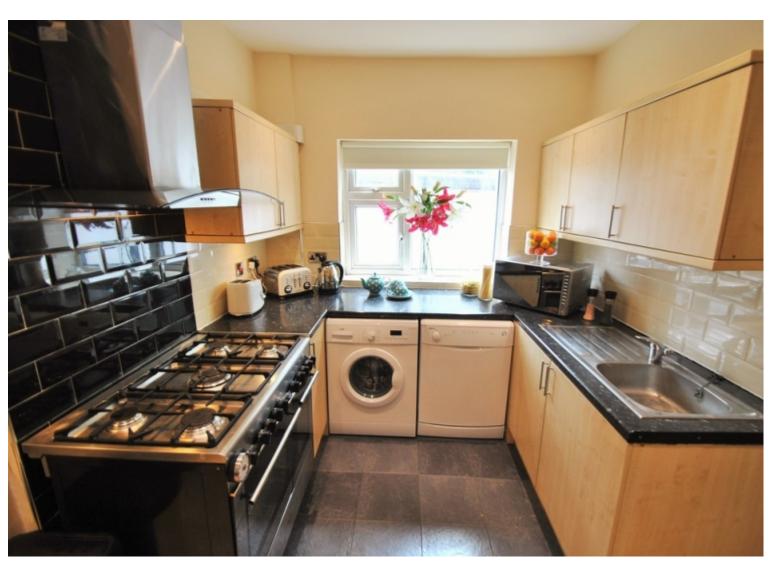

- All 6 double sized bedrooms have double beds with semi orthopedic mattresses
- Up to 200MB Broadband Included FREE in all Houses, already connected for when you move in!
- Leather sofas & includes a TV that comes with Freeview; Sky & Broadband packages are also available
- The kitchen has a Dishwasher, Washer Dryer, American style Fridge Freezers, Range cooker oven with 5 Gas Hobs so plenty of cooking space, lots of cupboard space & dining table with benches
- 2 Bathrooms with showers 1 comes with bath as well
- Practical features include double glazing, efficient gas-fired condenser boiler, interlinked smoke alarms in every room & intruder alarm
- Exterior: Parking to the front and back & grassed back garden with gardener service included
- Closest bus to uni/city is 100m to Kingsway(no. 50 every 5mins at peak times & until midnight),400m to Egerton road(no. 44 & 145 every 20mins 7.30am to 10am) or 900m to Wilmslow rd(night bus 143)
- The Closest Train station is Mauldeth road 900m approx 10 mins to City
- Newsagent/corner shop/off license 100m, Sainsbury's Fallowfield 750m
- Parade of shops inc Co-op supermarket, post office, bakery, etc 500m
- Rent is £115 pppw, all bills included