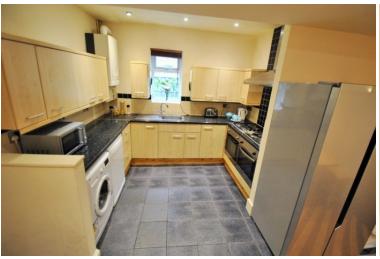

- All 6 double sized bedrooms have double beds with semi orthopedic mattresses
- Up to 100mb Broadband Included FREE in all Houses, already connected for when you move in!
- leather sofas & includes TV that comes with Freeview; Sky & Broadband packages are also available & dining table with benches
- The kitchen has a Dishwasher, Washer Dryer, 2 Fridge Freezers, 2 ovens with 8 Gas Hobs so plenty of cooking space, lots of cupboard space.
- 2 bathrooms with showers and one with a bath
- Practical features include double glazing, efficient gas-fired condenser boiler, interlinked smoke alarms in every room & intruder alarm
- Exterior: Parking to the front & and back also grassed back garden with gardener service included
- The closest bus stop to uni/city is 20m on Birchfields Road (no. 50 every 5mins at peak times & until midnight) or 400m to Wilmslow rd(night bus 143)
- Newsagent/corner shop/ post office, 40m,
- Retail park with Sainsbury's, burger king, Iceland, and Poundstretcher
  400m
- Rent is £115 pppw, all bills included