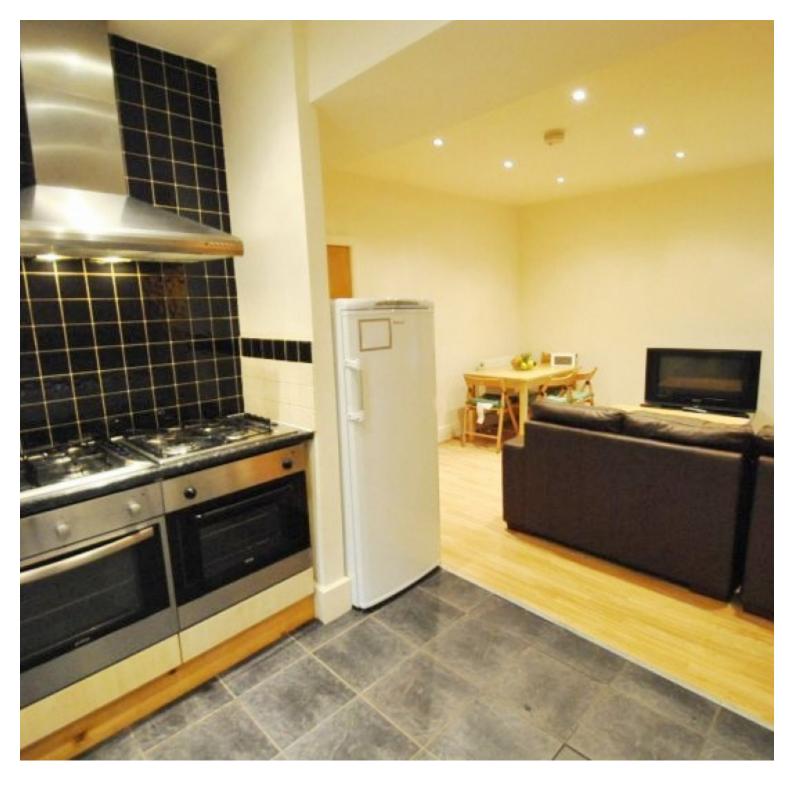

## **Property Description**

The modern six-bedroom house, available for NEXT ACADEMIC YEAR, 1st July 2022, Birchfield Road, Fallowfield, Manchester, M13 0XR. This six-bedroom house is Well Maintained and features modern décor with spacious rooms and a lounge area. It has been specially developed with attention to the specific needs of students.

- All 6 double sized bedrooms have double beds with semi orthopedic mattresses
- Up to 100mb Broadband Included FREE in all Houses, already connected for when you move in!
- leather sofas & includes TV that comes with Freeview; Sky & Broadband packages are also available & dining table with benches
- The kitchen has a Dishwasher, Washer Dryer, 2 Fridge Freezers, 2 ovens with 8 Gas Hobs so plenty of cooking space, lots of cupboard space.
- 2 bathrooms with showers and one with a bath
- Practical features include double glazing, efficient gas-fired condenser boiler, interlinked smoke alarms in every room & intruder alarm
- Exterior: Parking to the front & and back also grassed back garden with gardener service included
- The closest bus stop to uni/city is 20m on Birchfields Road (no. 50 every 5mins at peak times & until midnight) or 400m to Wilmslow rd(night bus 143)
- Newsagent/corner shop/ post office, 40m,
- Retail park with Sainsbury's, burger king, Iceland, and Poundstretcher
  400m
- Rent is £115 pppw, all bills included