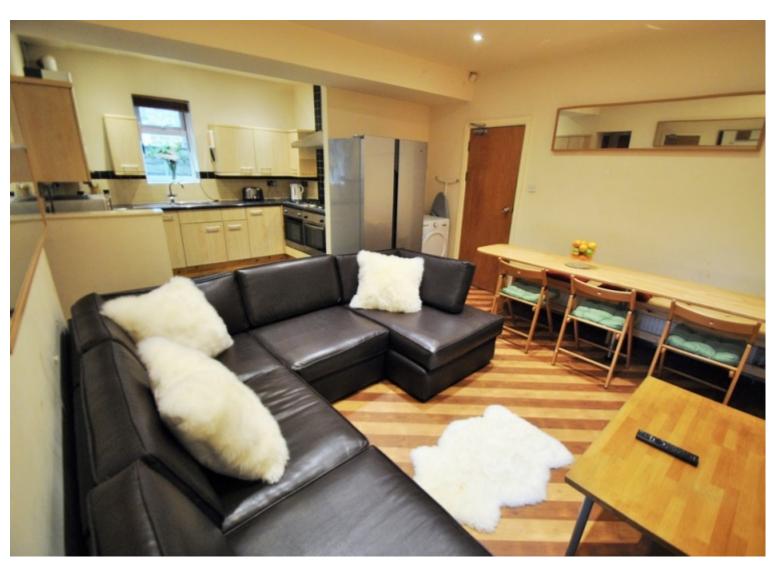

## **Property Description**

The modern six-bedroom house, available for NEXT ACADEMIC YEAR, 1st July 2022, Birchfield Road, Fallowfield, Manchester, M13 0XR. This six-bedroom house is Well Maintained and features modern décor with spacious rooms and a lounge area. It has been specially developed with attention to the specific needs of students.

- All 6 double sized bedrooms have double beds with semi orthopedic mattresses
- Up to 100mb Broadband Included FREE in all Houses, already connected for when you move in!
- leather sofas & includes TV that comes with Freeview; Sky & Broadband packages are also available & dining table with benches
- The kitchen has a Dishwasher, Washer Dryer, 2 Fridge Freezers, 2 ovens with 8 Gas Hobs so plenty of cooking space, lots of cupboard space.
- 2 bathrooms with showers and one with a bath
- Practical features include double glazing, efficient gas-fired condenser boiler, interlinked smoke alarms in every room & intruder alarm
- Exterior: Parking to the front & and back also grassed back garden with gardener service included
- The closest bus stop to uni/city is 20m on Birchfields Road (no. 50 every 5mins at peak times & until midnight) or 400m to Wilmslow rd(night bus 143)
- Newsagent/corner shop/ post office, 40m,
- Retail park with Sainsbury's, burger king, Iceland, and Poundstretcher
  400m
- Rent is £115 pppw, all bills included