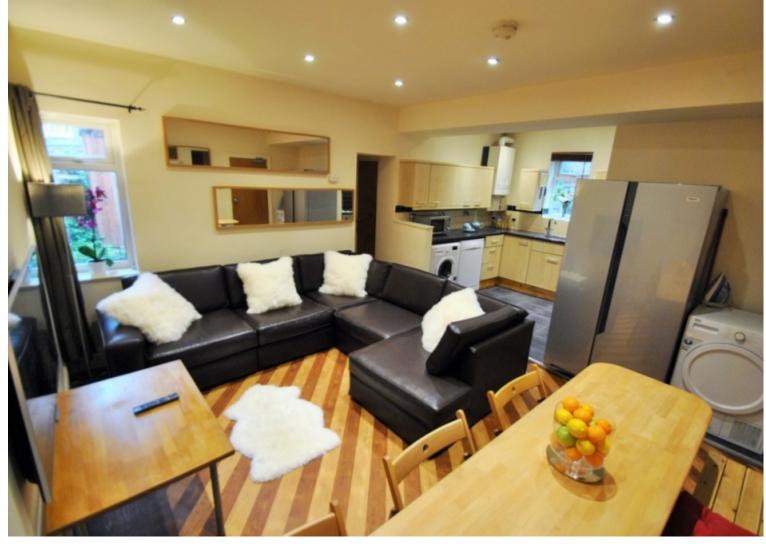

## **Property Description**

The modern six-bedroom house, available for NEXT ACADEMIC YEAR, 1st July 2022, Birchfield Road, Fallowfield, Manchester, M13 0XR. This six-bedroom house is Well Maintained and features modern décor with spacious rooms and a lounge area. It has been specially developed with attention to the specific needs of students.

- All 6 double sized bedrooms have double beds with semi orthopedic mattresses
- Up to 100mb Broadband Included FREE in all Houses, already connected for when you move in!
- leather sofas & includes TV that comes with Freeview; Sky & Broadband packages are also available & dining table with benches
- The kitchen has a Dishwasher, Washer Dryer, 2 Fridge Freezers, 2 ovens with 8 Gas Hobs so plenty of cooking space, lots of cupboard space.
- 2 bathrooms with showers and one with a bath
- Practical features include double glazing, efficient gas-fired condenser boiler, interlinked smoke alarms in every room & intruder alarm
- Exterior: Parking to the front & and back also grassed back garden with gardener service included
- The closest bus stop to uni/city is 20m on Birchfields Road (no. 50 every 5mins at peak times & until midnight) or 400m to Wilmslow rd(night bus 143)
- Newsagent/corner shop/ post office, 40m,
- Retail park with Sainsbury's, burger king, Iceland, and Poundstretcher
  400m
- Rent is £115 pppw, all bills included