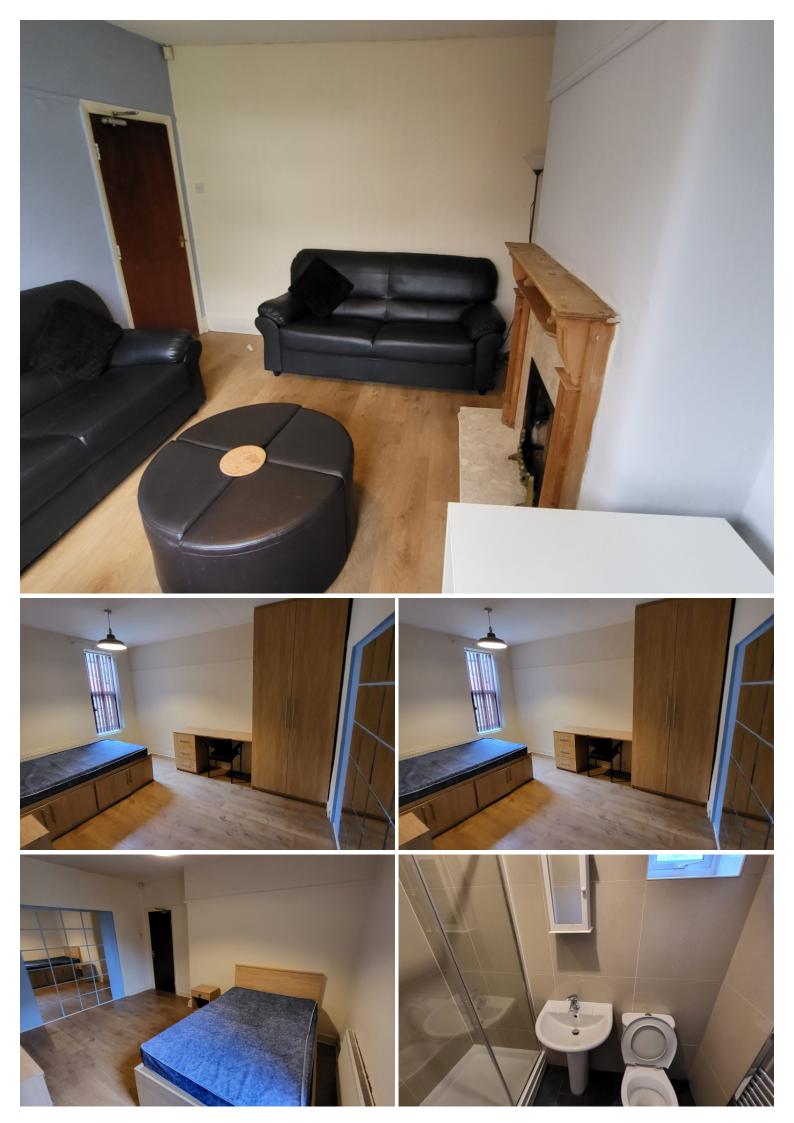

# **Step Inside**

This house features six fully furnished large double bedrooms, each room has a double bed, wardrobe, and chest of drawers, separate fully fitted kitchen comes with a fridge freezer, oven, cooker, microwave and washing machine, separate lounge with two sofas, coffee table and TV, one bathroom, double glazing, laminate flooring, central heating, high-speed broadband, plenty of parking space, half rent July and August.