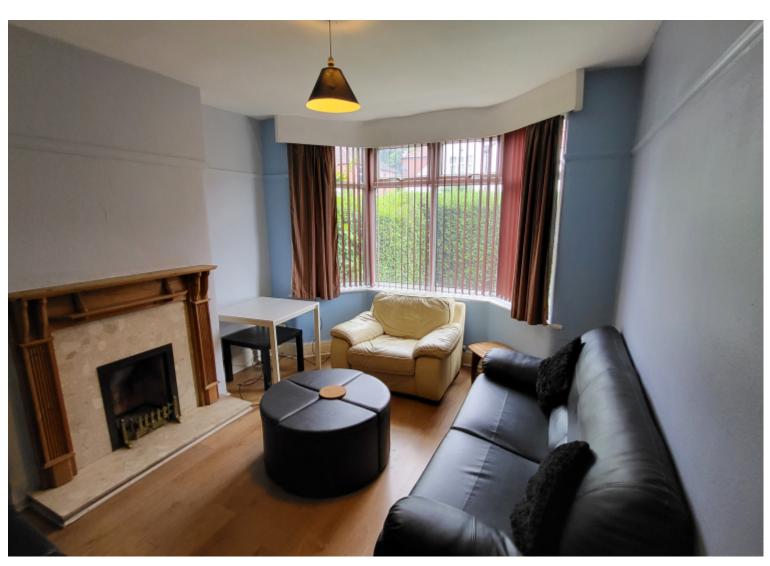

# **Step Inside**

This house features six fully furnished large double bedrooms, each room has a double bed, wardrobe, and chest of drawers, separate fully fitted kitchen comes with a fridge freezer, oven, cooker, microwave and washing machine, separate lounge with two sofas, coffee table and TV, one bathroom, double glazing, laminate flooring, central heating, high-speed broadband, plenty of parking space, half rent July and August.