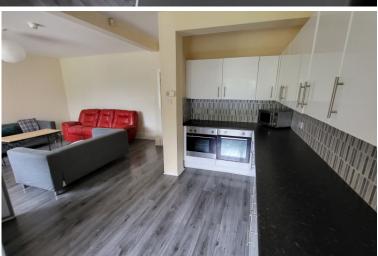

#### **Main Particulars**

Modern eleven-bedroom house, available for **NEXT ACADEMIC YEAR 2025**, Egerton Road, Fallowfield, Manchester, M14 6XY

This property features fully furnished eleven large double bedrooms with charming decor, laminate flooring, a fully fitted kitchen with a large fridge-freezer, oven, cooker, washing machine, three bathrooms, double glazing, central heating, Large Living area, plenty of parking space.