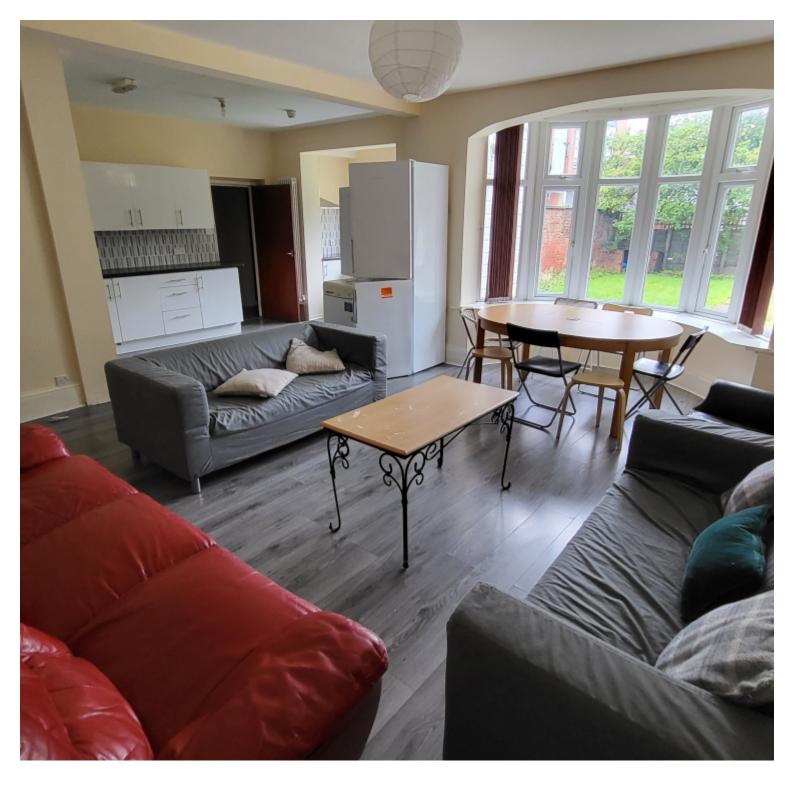

# **Step Inside**

#### **Main Particulars**

Modern eleven-bedroom house, available for **NEXT ACADEMIC YEAR 2025**, Egerton Road, Fallowfield, Manchester, M14 6XY

This property features fully furnished eleven large double bedrooms with charming decor, laminate flooring, a fully fitted kitchen with a large fridge-freezer, oven, cooker, washing machine, three bathrooms, double glazing, central heating, Large Living area, plenty of parking space.