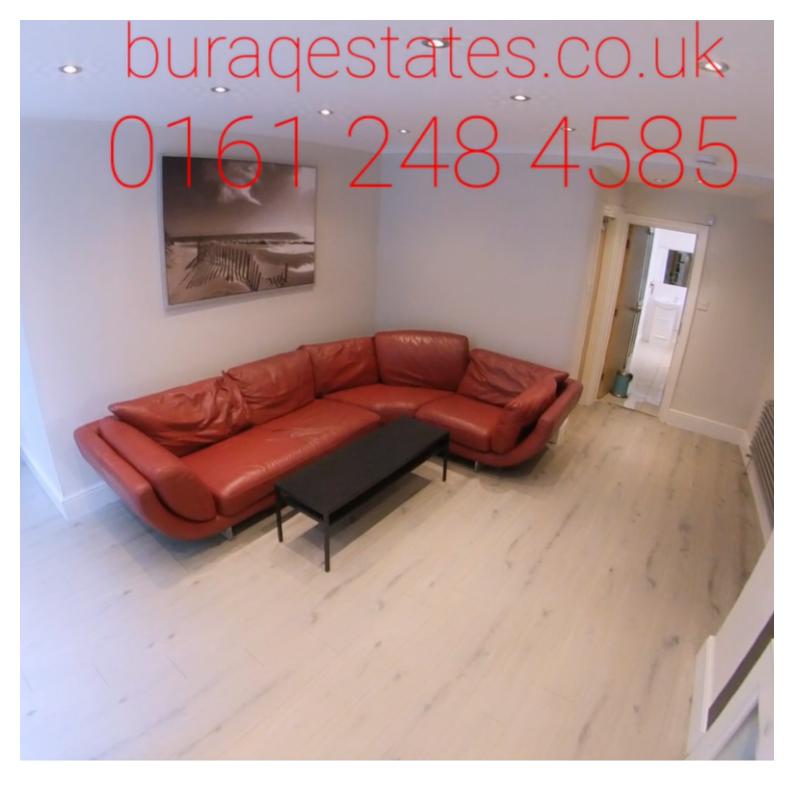

This property features fully furnished eight spacious double bedrooms, a Large Kitchen, a Dining, and a Living area with charming décor. Large rear garden with beautiful patio furniture.

All bedrooms have double beds, wardrobes, desks, chairs

This house features laminate flooring, separate living/dining + Separate living room with 42" wallmounted flat-screen TV, two high-end leather sofas, a coffee table, fully fitted kitchen includes a dining table with chairs, a flat-screen wall-mounted TV, and all-white appliances, including a dishwasher, washing machine, dryer, microwave, kettle, toaster, etc. We also supply you with avacuum cleaner and any other necessary small appliances, there are luxury bathrooms on the property, double glazing, central heating, security, and fire alarms.