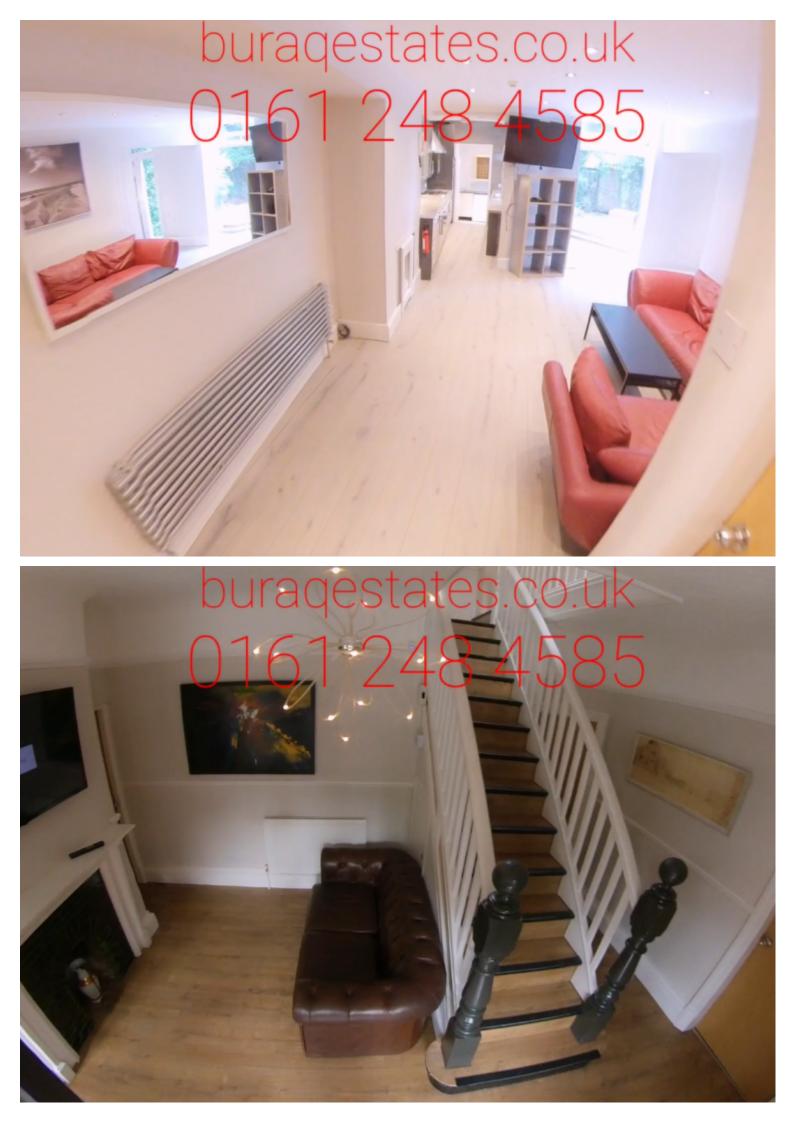

This property features fully furnished eight spacious double bedrooms, a Large Kitchen, a Dining, and a Living area with charming décor. Large rear garden with beautiful patio furniture.

All bedrooms have double beds, wardrobes, desks, chairs

This house features laminate flooring, separate living/dining + Separate living room with 42" wallmounted flat-screen TV, two high-end leather sofas, a coffee table, fully fitted kitchen includes a dining table with chairs, a flat-screen wall-mounted TV, and all-white appliances, including a dishwasher, washing machine, dryer, microwave, kettle, toaster, etc. We also supply you with avacuum cleaner and any other necessary small appliances, there are luxury bathrooms on the property, double glazing, central heating, security, and fire alarms.