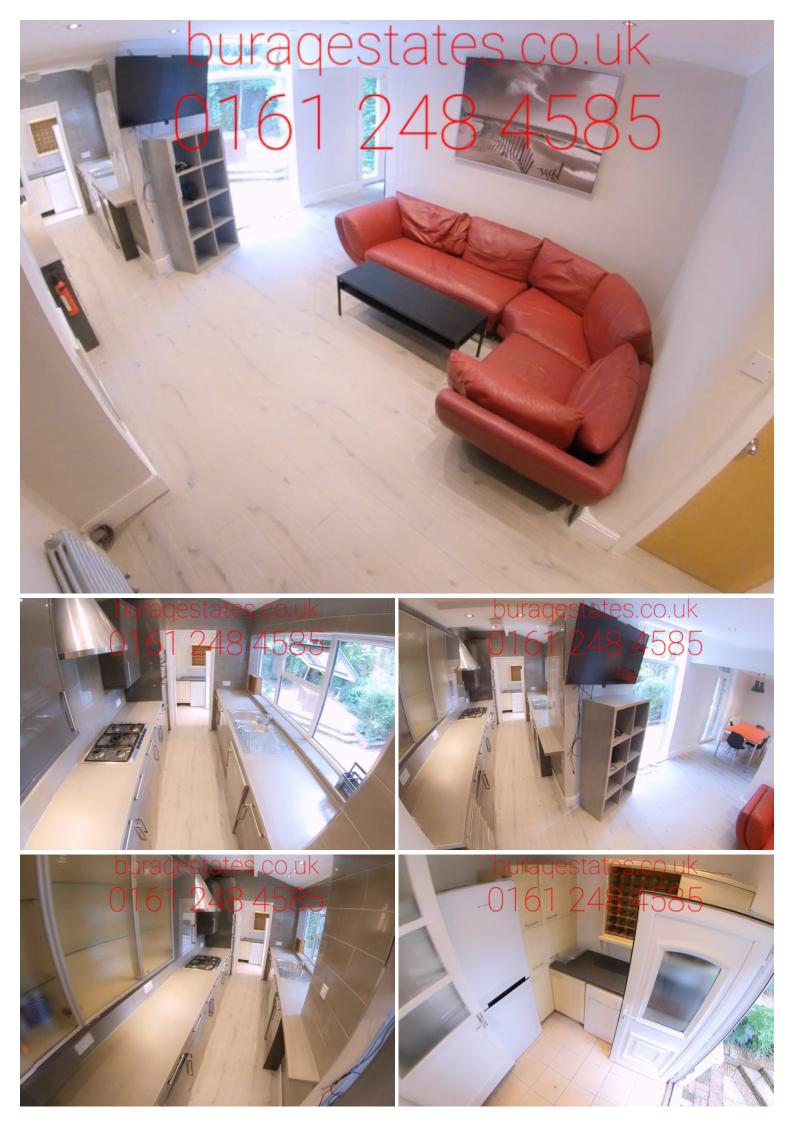

This property features fully furnished eight spacious double bedrooms, a Large Kitchen, a Dining, and a Living area with charming décor. Large rear garden with beautiful patio furniture.

All bedrooms have double beds, wardrobes, desks, chairs

This house features laminate flooring, separate living/dining + Separate living room with 42" wallmounted flat-screen TV, two high-end leather sofas, a coffee table, fully fitted kitchen includes a dining table with chairs, a flat-screen wall-mounted TV, and all-white appliances, including a dishwasher, washing machine, dryer, microwave, kettle, toaster, etc. We also supply you with avacuum cleaner and any other necessary small appliances, there are luxury bathrooms on the property, double glazing, central heating, security, and fire alarms.