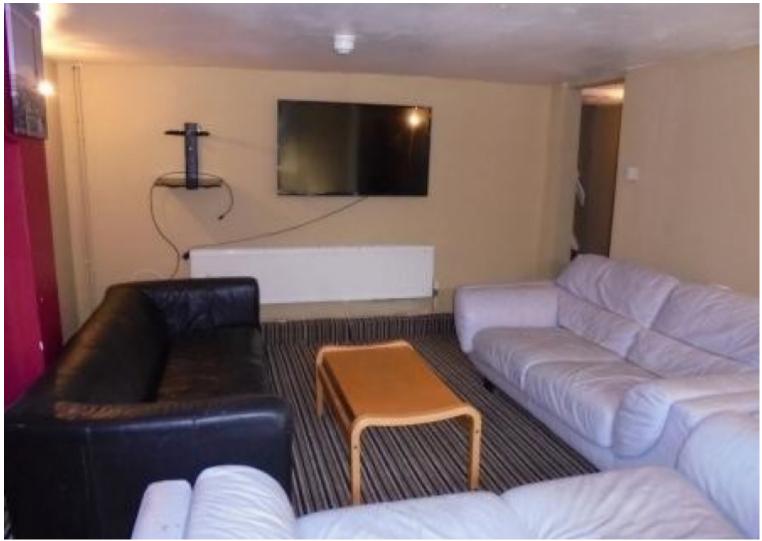

This property features nine fully furnished large bedrooms, each room has a double bed, desk & chair, wardrobe, chest of drawer and bedside table, separate fully fitted kitchen with double sink, dishwasher, washer dryer, cooker, microwave, two large fridge freezers, lots of wall and base units, a set of sofa and a coffee table in the kitchen with an LED TV on the wall, separate lounge with leather sofas for 9 to 10 people, Large LED TV and coffee table, three large bathrooms, front and back garden perfect for summer BBQ, clean flagging has been done, double glazing, laminate flooring, central heating plenty of parking space.