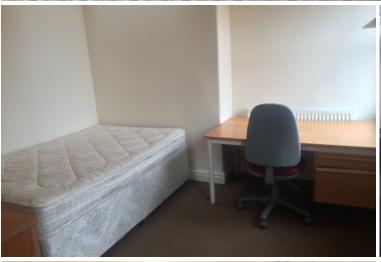

This property features nine fully furnished large bedrooms, each room has a double bed, desk & chair, wardrobe, chest of drawer and bedside table, separate fully fitted kitchen with double sink, dishwasher, washer dryer, cooker, microwave, two large fridge freezers, lots of wall and base units, a set of sofa and a coffee table in the kitchen with an LED TV on the wall, separate lounge with leather sofas for 9 to 10 people, Large LED TV and coffee table, three large bathrooms, front and back garden perfect for summer BBQ, clean flagging has been done, double glazing, laminate flooring, central heating plenty of parking space.