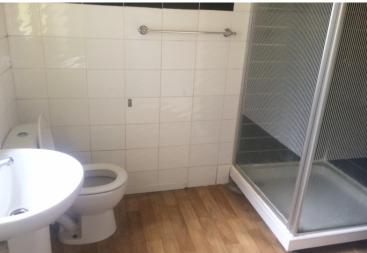

This property features nine fully furnished large bedrooms, each room has a double bed, desk & chair, wardrobe, chest of drawer and bedside table, separate fully fitted kitchen with double sink, dishwasher, washer dryer, cooker, microwave, two large fridge freezers, lots of wall and base units, a set of sofa and a coffee table in the kitchen with an LED TV on the wall, separate lounge with leather sofas for 9 to 10 people, Large LED TV and coffee table, three large bathrooms, front and back garden perfect for summer BBQ, clean flagging has been done, double glazing, laminate flooring, central heating plenty of parking space.