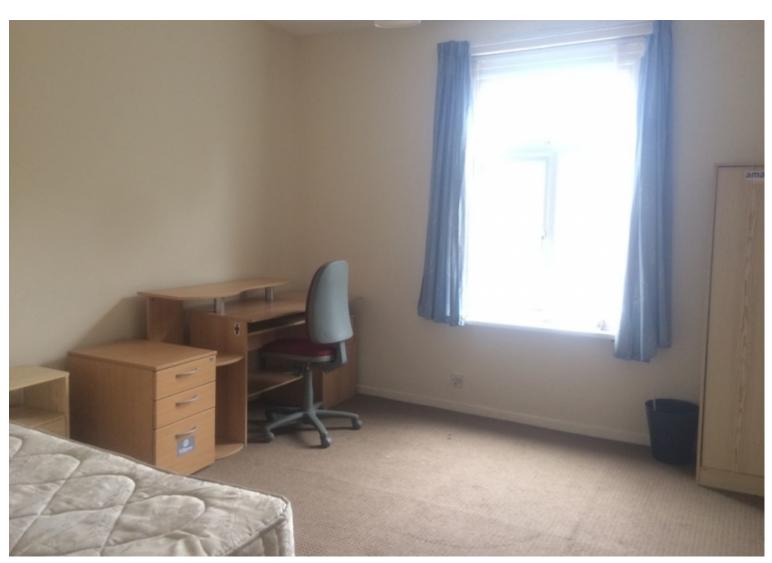

This property features nine fully furnished large bedrooms, each room has a double bed, desk & chair, wardrobe, chest of drawer and bedside table, separate fully fitted kitchen with double sink, dishwasher, washer dryer, cooker, microwave, two large fridge freezers, lots of wall and base units, a set of sofa and a coffee table in the kitchen with an LED TV on the wall, separate lounge with leather sofas for 9 to 10 people, Large LED TV and coffee table, three large bathrooms, front and back garden perfect for summer BBQ, clean flagging has been done, double glazing, laminate flooring, central heating plenty of parking space.