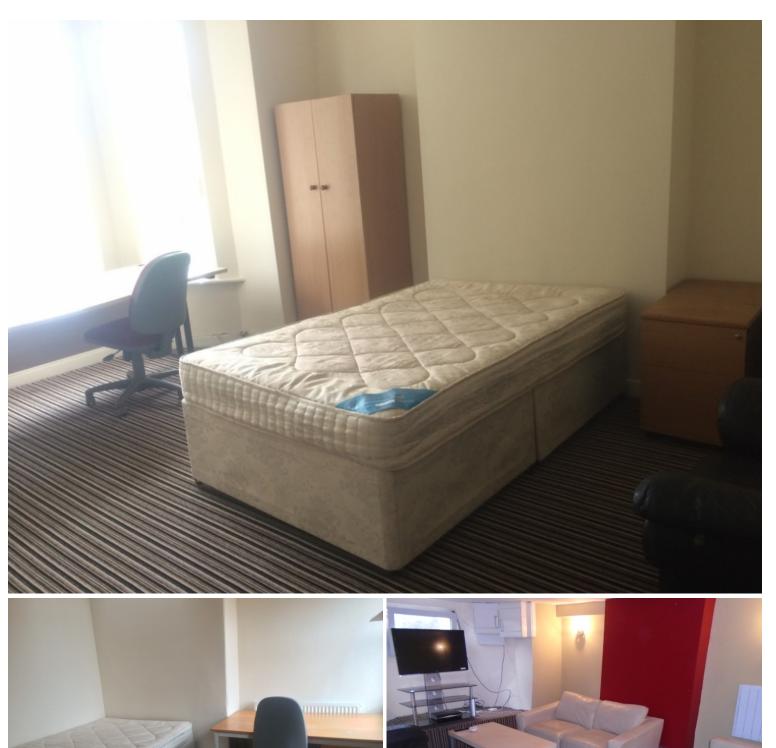

This property features nine fully furnished large bedrooms, each room has a double bed, desk & chair, wardrobe, chest of drawer and bedside table, separate fully fitted kitchen with double sink, dishwasher, washer dryer, cooker, microwave, two large fridge freezers, lots of wall and base units, a set of sofa and a coffee table in the kitchen with an LED TV on the wall, separate lounge with leather sofas for 9 to 10 people, Large LED TV and coffee table, three large bathrooms, front and back garden perfect for summer BBQ, clean flagging has been done, double glazing, laminate flooring, central heating plenty of parking space.