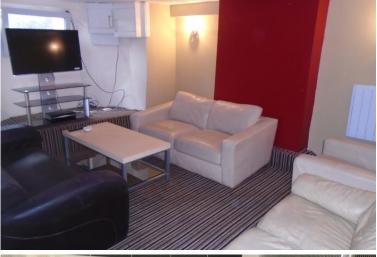

This property features nine fully furnished large bedrooms, each room has a double bed, desk & chair, wardrobe, chest of drawer and bedside table, separate fully fitted kitchen with double sink, dishwasher, washer dryer, cooker, microwave, two large fridge freezers, lots of wall and base units, a set of sofa and a coffee table in the kitchen with an LED TV on the wall, separate lounge with leather sofas for 9 to 10 people, Large LED TV and coffee table, three large bathrooms, front and back garden perfect for summer BBQ, clean flagging has been done, double glazing, laminate flooring, central heating plenty of parking space.