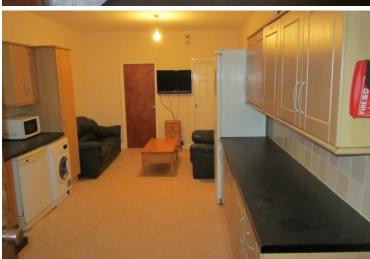

This property features nine fully furnished large bedrooms, each room has a double bed, desk & chair, wardrobe, chest of drawer and bedside table, separate fully fitted kitchen with double sink, dishwasher, washer dryer, cooker, microwave, two large fridge freezers, lots of wall and base units, a set of sofa and a coffee table in the kitchen with an LED TV on the wall, separate lounge with leather sofas for 9 to 10 people, Large LED TV and coffee table, three large bathrooms, front and back garden perfect for summer BBQ, clean flagging has been done, double glazing, laminate flooring, central heating plenty of parking space.