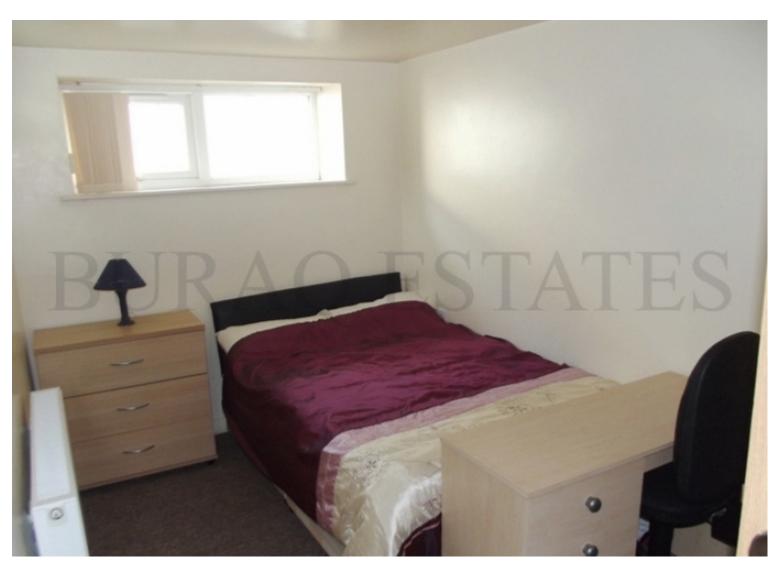

This flat is fully furnished, the room comes with a wardrobe, desk, chair, and one double bed, open plan living room/ kitchen, fully fitted kitchen with fridge-freezer, oven, cooker, washing machine and dishwasher, laminate flooring, double glazing, central heating, off-road parking for two cars, fibre optic broadband, gas, water and electricity are included.