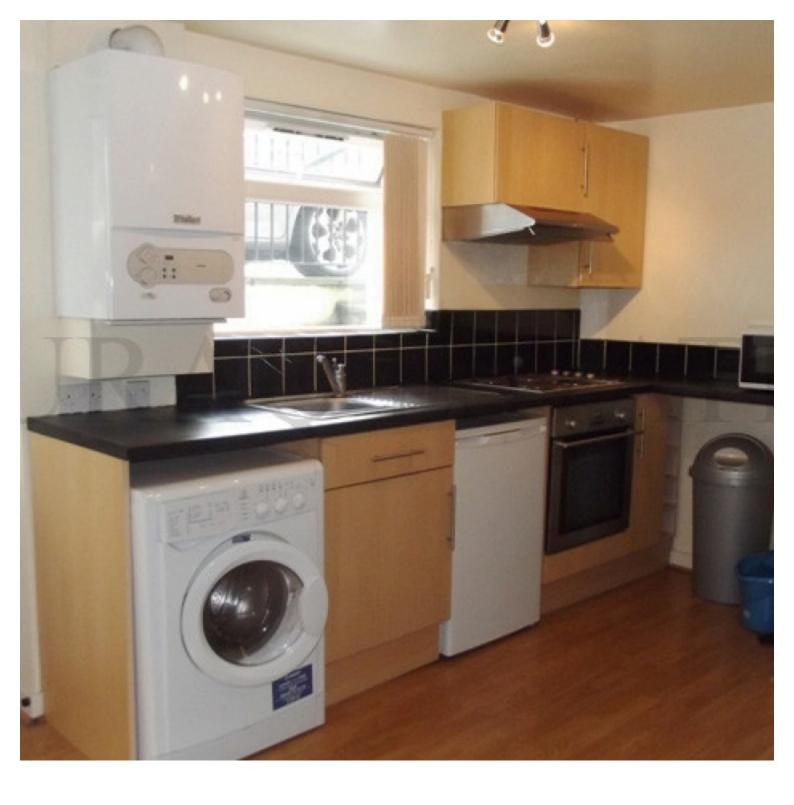

This flat is fully furnished, the room comes with a wardrobe, desk, chair, and one double bed, open plan living room/ kitchen, fully fitted kitchen with fridge-freezer, oven, cooker, washing machine and dishwasher, laminate flooring, double glazing, central heating, off-road parking for two cars, fibre optic broadband, gas, water and electricity are included.