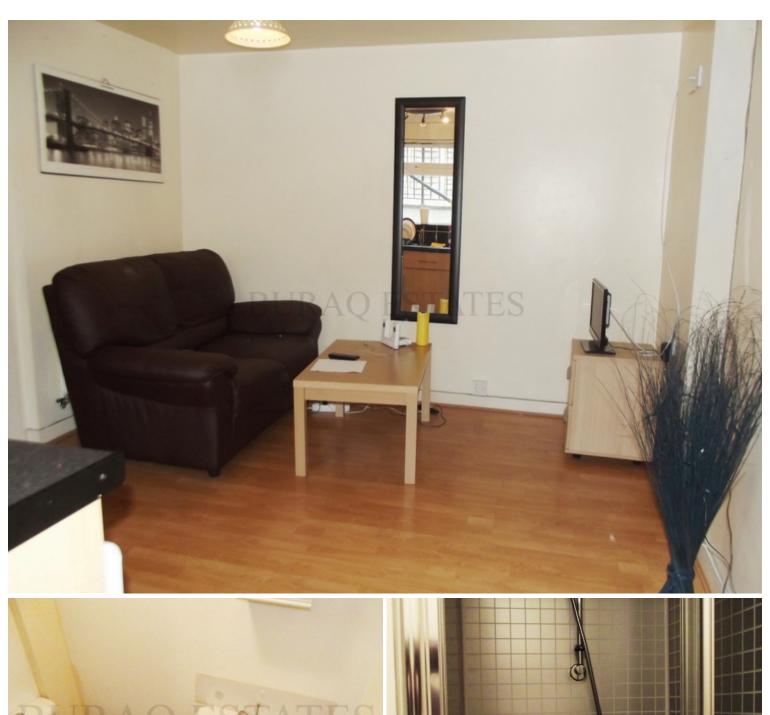

This flat is fully furnished, the room comes with a wardrobe, desk, chair, and one double bed, open plan living room/ kitchen, fully fitted kitchen with fridge-freezer, oven, cooker, washing machine and dishwasher, laminate flooring, double glazing, central heating, off-road parking for two cars, fibre optic broadband, gas, water and electricity are included.