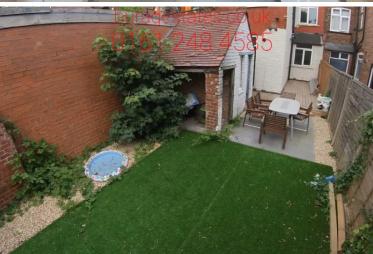

### **Property Description**

Well presented 5 bedroom house, available for NEXT ACADEMIC YEAR, Slade Lane Burnage, Manchester, M19 2BY This 5 bedroom house is well presented with spacious rooms and a large kitchen with a dining area. It has been specially developed with attention to the specific needs of students and professionals. All bills included

## **Main Particulars**

Well presented 5 bedroom house, available for **NEXT ACADEMIC YEAR 1st July 2024**, Slade Lane, Manchester, M19 2BY

This 5 bedroom house is well presented with spacious rooms and a large kitchen with a dining area. It has been specially developed with attention to the specific needs of students and professionals.