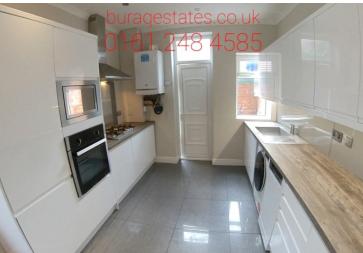

This property features five fully furnished large double bedrooms, each room has a double bed, wardrobe, chest of drawers, desk and chair, a separate fully fitted kitchen with large fridge-freezer, washing machines, dishwasher and microwave, two bathrooms, double glazing, central heating, plenty of parking space.