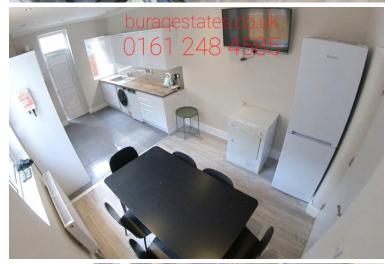

This property features five fully furnished large double bedrooms, each room has a double bed, wardrobe, chest of drawers, desk and chair, a separate fully fitted kitchen with large fridge-freezer, washing machines, dishwasher and microwave, two bathrooms, double glazing, central heating, plenty of parking space.