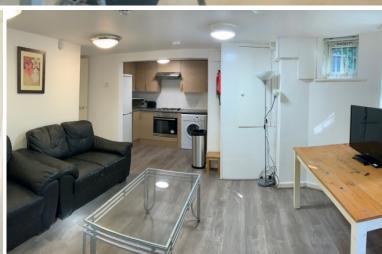

## **Main Particulars**

Superb 13 bedroom house, available for the **NEXT ACADEMIC YEAR, 1st July 2022** - Parsonage Road, M20 4NG

2 large living rooms, 2 x large dining rooms, 2 very large kitchens, 5 bathrooms, renovated 2019 summer

This house is well presented and features 13 spacious rooms and modern décor. It has been specially developed with attention to the specific needs of students and professionals.

This property features ten fully furnished large double bedrooms, laminate flooring, a fully fitted kitchen with a large fridge-freezer, oven, cooker, washing machine, four large bathrooms & WC, double glazing, central heating, plenty of parking space.