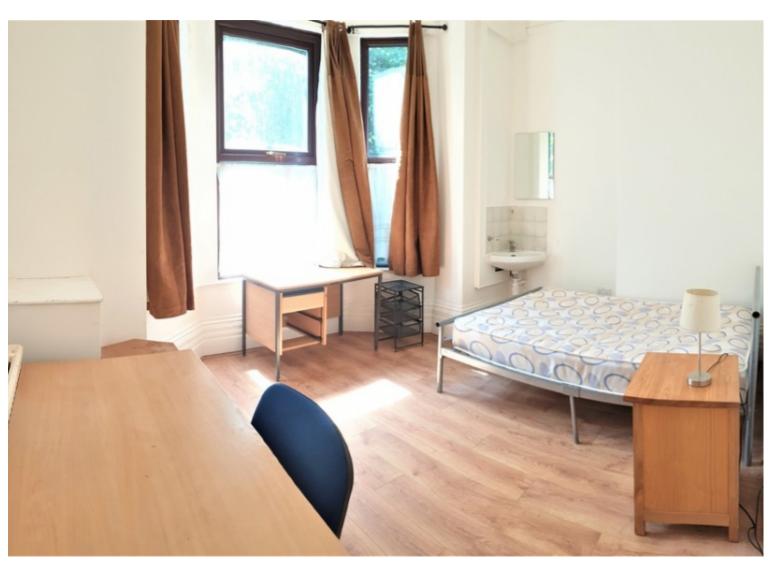

This house is well presented and features 13 spacious rooms and modern décor. It has been specially developed with attention to the specific needs of students and professionals.

This property features ten fully furnished large double bedrooms, laminate flooring, a fully fitted kitchen with a large fridge-freezer, oven, cooker, washing machine, four large bathrooms & WC, double glazing, central heating, plenty of parking space.