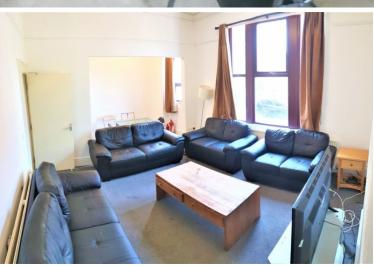

## **Main Particulars**

Superb 13 bedroom house, available for the **NEXT ACADEMIC YEAR, 1st July 2022** - Parsonage Road, M20 4NG

2 large living rooms, 2 x large dining rooms, 2 very large kitchens, 5 bathrooms, renovated 2019 summer

This house is well presented and features 13 spacious rooms and modern décor. It has been specially developed with attention to the specific needs of students and professionals.

This property features ten fully furnished large double bedrooms, laminate flooring, a fully fitted kitchen with a large fridge-freezer, oven, cooker, washing machine, four large bathrooms & WC, double glazing, central heating, plenty of parking space.