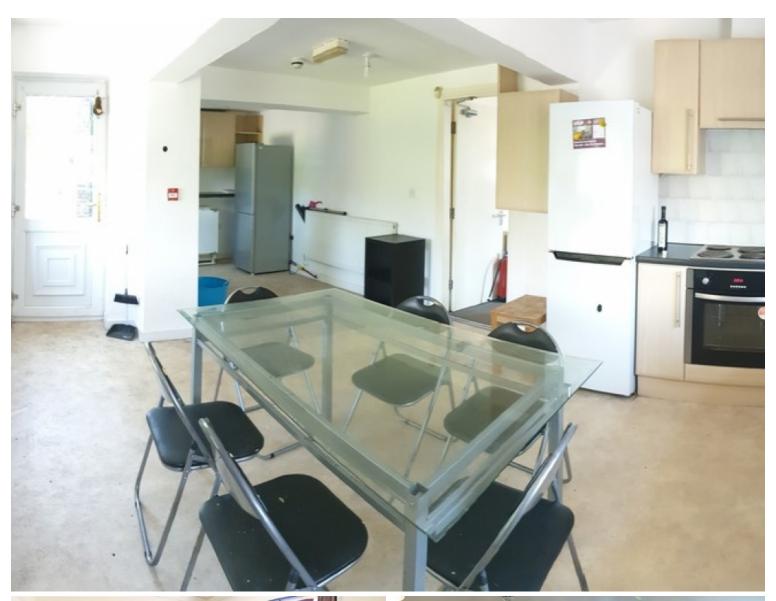

## **Main Particulars**

Superb 13 bedroom house, available for the **NEXT ACADEMIC YEAR, 1st July 2022** - Parsonage Road, M20 4NG

2 large living rooms, 2 x large dining rooms, 2 very large kitchens, 5 bathrooms, renovated 2019 summer

This house is well presented and features 13 spacious rooms and modern décor. It has been specially developed with attention to the specific needs of students and professionals.

This property features ten fully furnished large double bedrooms, laminate flooring, a fully fitted kitchen with a large fridge-freezer, oven, cooker, washing machine, four large bathrooms & WC, double glazing, central heating, plenty of parking space.