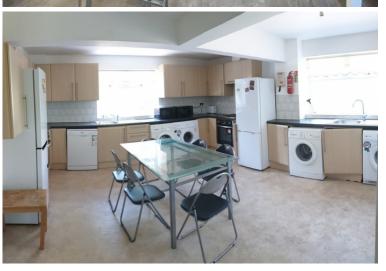

## **Main Particulars**

Superb 13 bedroom house, available for the **NEXT ACADEMIC YEAR, 1st July 2022** - Parsonage Road, M20 4NG

2 large living rooms, 2 x large dining rooms, 2 very large kitchens, 5 bathrooms, renovated 2019 summer

This house is well presented and features 13 spacious rooms and modern décor. It has been specially developed with attention to the specific needs of students and professionals.

This property features ten fully furnished large double bedrooms, laminate flooring, a fully fitted kitchen with a large fridge-freezer, oven, cooker, washing machine, four large bathrooms & WC, double glazing, central heating, plenty of parking space.