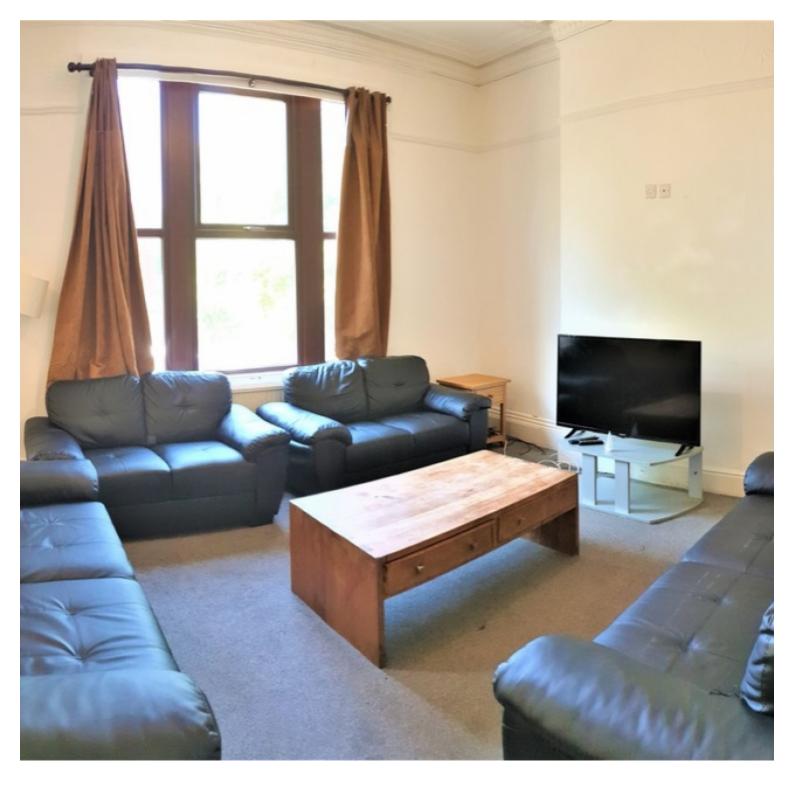

## **Main Particulars**

Superb 13 bedroom house, available for the **NEXT ACADEMIC YEAR, 1st July 2022** - Parsonage Road, M20 4NG

2 large living rooms, 2 x large dining rooms, 2 very large kitchens, 5 bathrooms, renovated 2019 summer

This house is well presented and features 13 spacious rooms and modern décor. It has been specially developed with attention to the specific needs of students and professionals.

This property features ten fully furnished large double bedrooms, laminate flooring, a fully fitted kitchen with a large fridge-freezer, oven, cooker, washing machine, four large bathrooms & WC, double glazing, central heating, plenty of parking space.