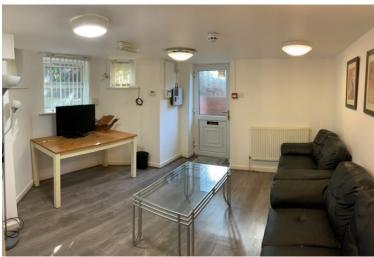

## **Main Particulars**

Superb 13 bedroom house, available for the **NEXT ACADEMIC YEAR, 1st July 2022** - Parsonage Road, M20 4NG

2 large living rooms, 2 x large dining rooms, 2 very large kitchens, 5 bathrooms, renovated 2019 summer

This house is well presented and features 13 spacious rooms and modern décor. It has been specially developed with attention to the specific needs of students and professionals.

This property features ten fully furnished large double bedrooms, laminate flooring, a fully fitted kitchen with a large fridge-freezer, oven, cooker, washing machine, four large bathrooms & WC, double glazing, central heating, plenty of parking space.