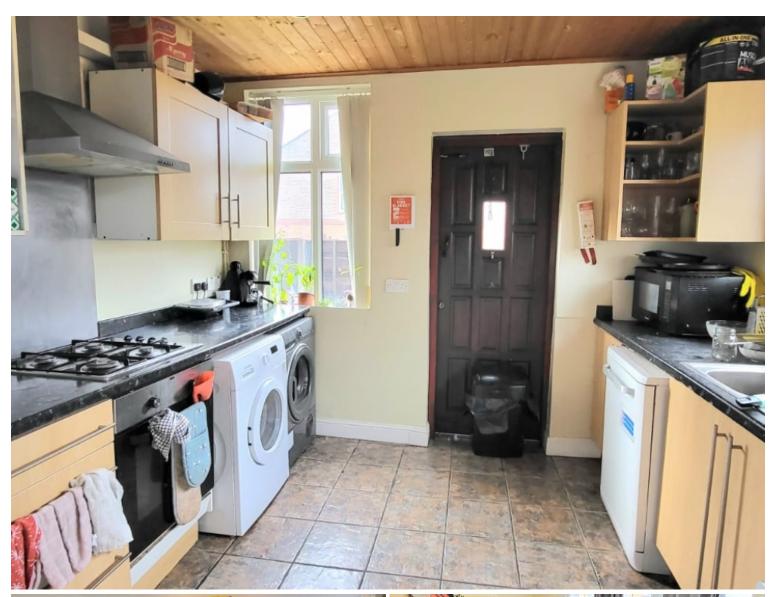

This property features six fully furnished large bedrooms, laminate flooring, a fully fitted kitchen with two fridge-freezers, 2 x ovens, 2 x cookers, washing machines, two large bathrooms, double glazing, central heating, and plenty of parking space.