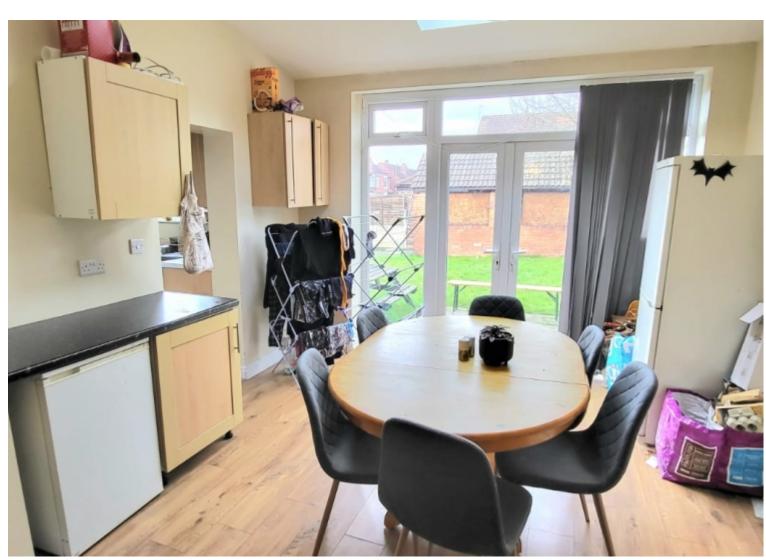

#### Available for the NEXT ACADEMIC YEAR, FROM JULY 2023

This house features six luxurious rooms with modern and spacious décor, a reception room, Large Kitchen with a Dining area. This House has been specially developed with attention to the specific needs of Students.

This property features six fully furnished large bedrooms, laminate flooring, a fully fitted kitchen with two fridge-freezers, 2 x ovens, 2 x cookers, washing machines, two large bathrooms, double glazing, central heating, and plenty of parking space.