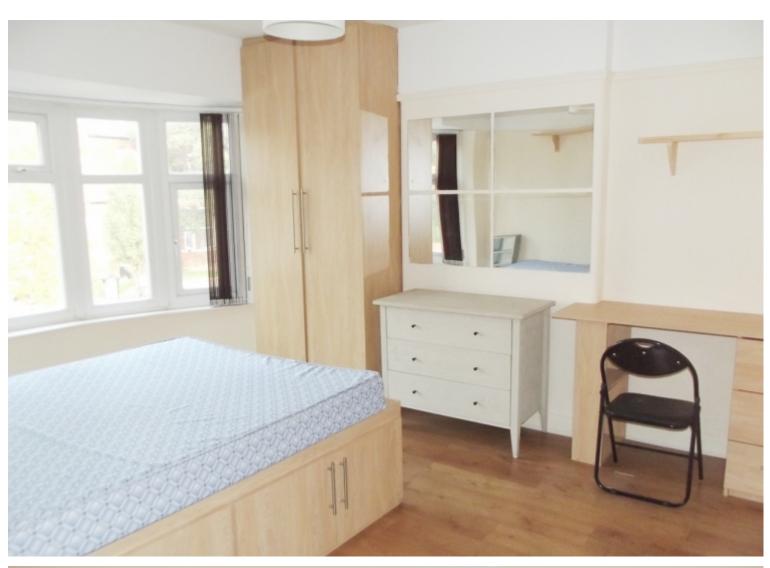

# **Step Inside**

#### **AVAILABLE FOR THE NEXT ACADEMIC YEAR, 1st July.**

This superb 8-bed house is well maintained with plenty of space.

Each property has individual access and features fully furnished 8 large double bedrooms, 4 bathrooms, modern furniture - including wardrobes, chest of drawers, desk, chair, fully fitted kitchen with all appliances including dishwasher, washing machine, microwave, kettle, toaster, etc, double glazing, modern furnishings. There is high-speed wireless internet access throughout, central heating system.