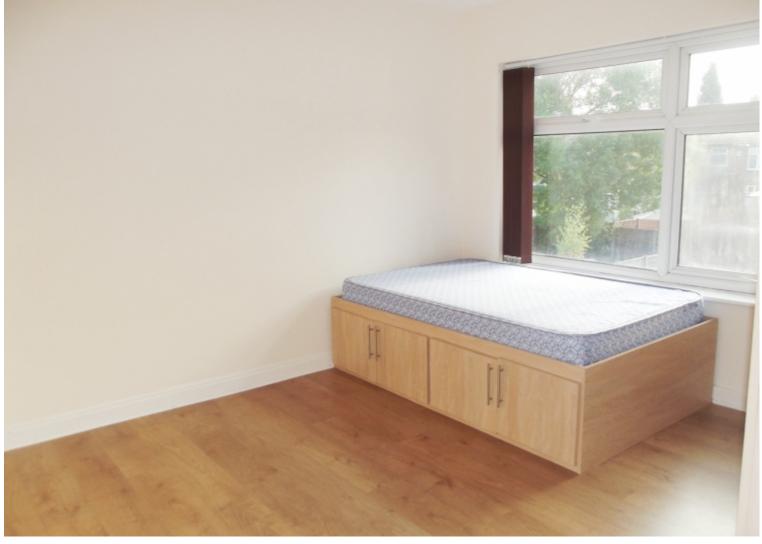

# **Step Inside**

#### **AVAILABLE FOR THE NEXT ACADEMIC YEAR, 1st July.**

This superb 8-bed house is well maintained with plenty of space.

Each property has individual access and features fully furnished 8 large double bedrooms, 4 bathrooms, modern furniture - including wardrobes, chest of drawers, desk, chair, fully fitted kitchen with all appliances including dishwasher, washing machine, microwave, kettle, toaster, etc, double glazing, modern furnishings. There is high-speed wireless internet access throughout, central heating system.