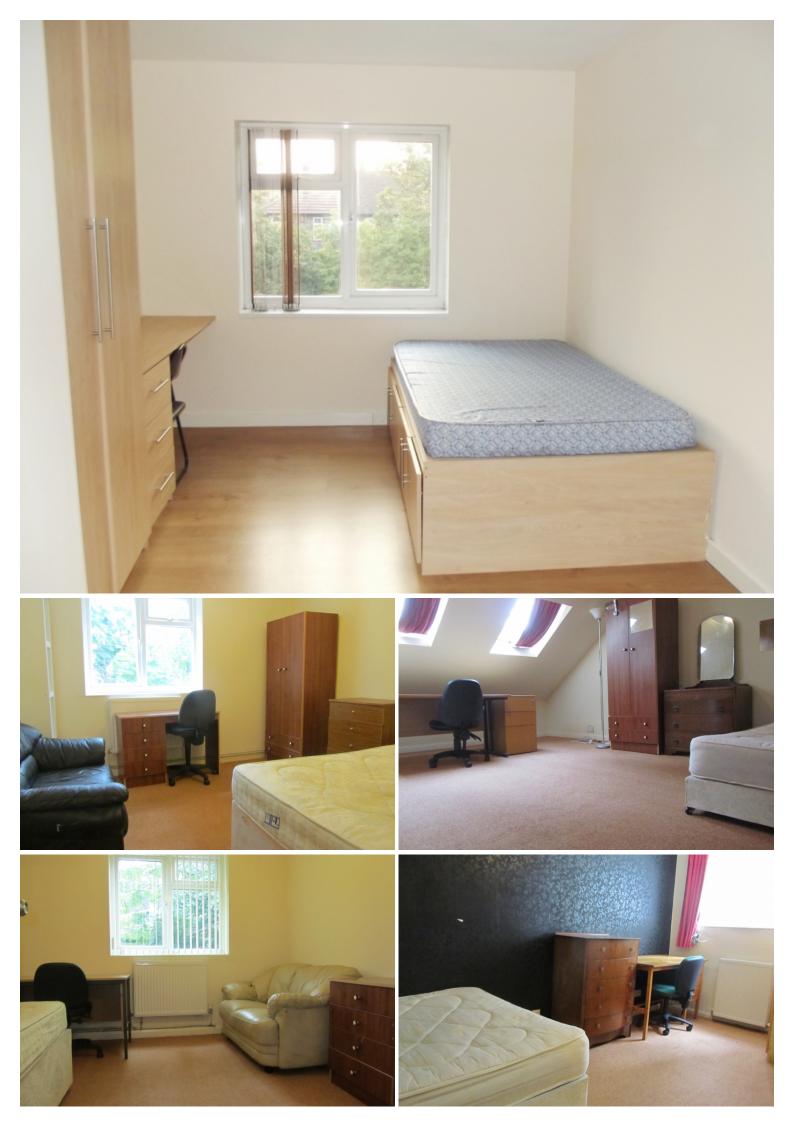

# **Step Inside**

#### **AVAILABLE FOR THE NEXT ACADEMIC YEAR, 1st July.**

This superb 8-bed house is well maintained with plenty of space.

Each property has individual access and features fully furnished 8 large double bedrooms, 4 bathrooms, modern furniture - including wardrobes, chest of drawers, desk, chair, fully fitted kitchen with all appliances including dishwasher, washing machine, microwave, kettle, toaster, etc, double glazing, modern furnishings. There is high-speed wireless internet access throughout, central heating system.